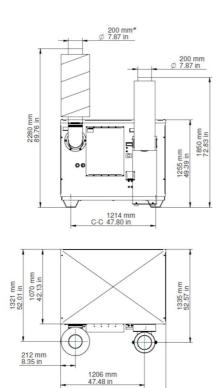

|  |
| Power (Hp)                  | 55                                                                                                                                     |  |
| Note                        | Motor type - IE3                                                                                                                       |  |





## **RBU FC**

| Image | Description      | Model     |
|-------|------------------|-----------|
|       | RBU 2600 FC 400V | 40105600* |

<sup>\*</sup>Motor type - IE3



## **RBU FC**

|  |  | Accessory                 | Part No  |
|--|--|---------------------------|----------|
|  |  | Bend spiro BU 200mm 90dgr | 40132540 |
|  |  | SilencerLT200             | 40139100 |



## **RBU FC**





1510 mm 59.45 in

\*) spiro