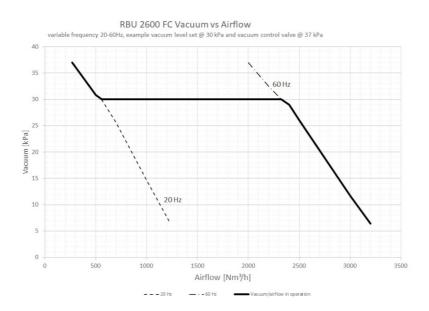

## **RBUFC**

Frequency controlled RBU FC when extra suction is needed when larger and heavier pieces need to be taken care of or need to be transported through long pipelines.

Nederman RBU FC units work uninterruptedly with strong suction and a maintained efficiency. This is the perfect vacuum source in larger systems where powerful vacuum is required to balance for large pressure drop in long pipes or hoses. The frequency controlled RBU FC regulates the speed of the motor depending on the vacuum demand leading to lower power consumption and increased capacity. Also in installations where extra extraction power is needed, e g transport heavy materials. As standard supplied with vacuum and discharge silencers, universal valve including vacuum regulator, safety valve and back flush valve.

Applications: cleaning, swarf removal, grinding, sanding, welding.

- Powerful units when extra vacuum is needed.
- Minimized power consumption.
- Low noise level.

| Product name                | RBU FC                                                                                                                                 |  |
|-----------------------------|----------------------------------------------------------------------------------------------------------------------------------------|--|
| Noise level (dB(A))         | 70                                                                                                                                     |  |
| Installation                | Indoor, Outdoor                                                                                                                        |  |
| Material recycling (%)      | 95-97                                                                                                                                  |  |
| Capacity (max airflow cfm)  | 2600 m³/h @ -20 kPa                                                                                                                    |  |
| Further technical data      | Compressed air - Clean dry, ISO 8573-1 class 1. Required air pressure = 6 - 10 bar. Max air consumption intermittent = 70 N-Litres/min |  |
| Power Voltage (V)           | 400                                                                                                                                    |  |
| Frequency (Hz)              | 20-60 Hz                                                                                                                               |  |
| No of phases                | 3                                                                                                                                      |  |
| Control Voltage (V)         | 24 V DC +/-10%                                                                                                                         |  |
| Noise level (dB(A))         |                                                                                                                                        |  |
| Capacity (max airflow m3/h) | 3200                                                                                                                                   |  |
| Max vacuum (in. wg)         | 40                                                                                                                                     |  |
| Weight (lbs)                | 1326                                                                                                                                   |  |
| Power (Hp)                  | 55                                                                                                                                     |  |
| Note                        | Motor type - IE3                                                                                                                       |  |