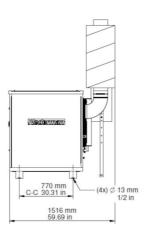

|  |
| Power (Hp)                  | 55                                                                                                                                     |  |
| Note                        | Motor type - IE3                                                                                                                       |  |





## **RBU FC**

| Image | Description      | Model     |
|-------|------------------|-----------|
|       | RBU 2600 FC 400V | 40105600* |

<sup>\*</sup>Motor type - IE3



## **RBU FC**

|  |  | Accessory                 | Part No  |
|--|--|---------------------------|----------|
|  |  | Bend spiro BU 200mm 90dgr | 40132540 |
|  |  | SilencerLT200             | 40139100 |



## **RBU FC**





1510 mm 59.45 in

\*) spiro