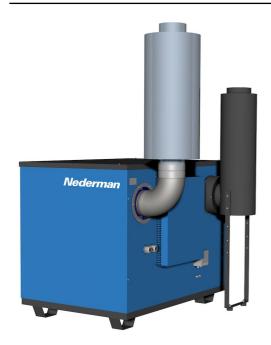

## **RBUFC**

Frequency controlled RBU FC when extra suction is needed when larger and heavier pieces need to be taken care of or need to be transported through long pipelines.

Nederman RBU FC units work uninterruptedly with strong suction and a maintained efficiency. This is the perfect vacuum source in larger systems where powerful vacuum is required to balance for large pressure drop in long pipes or hoses. The frequency controlled RBU FC regulates the speed of the motor depending on the vacuum demand leading to lower power consumption and increased capacity. Also in installations where extra extraction power is needed, e g transport heavy materials. As standard supplied with vacuum and discharge silencers, universal valve including vacuum regulator, safety valve and back flush valve.

## **RBU FC**

| Image | Description      | Model     |
|-------|------------------|-----------|
|       | RBU 2600 FC 400V | 40105600* |

<sup>\*</sup>Motor type - IE3