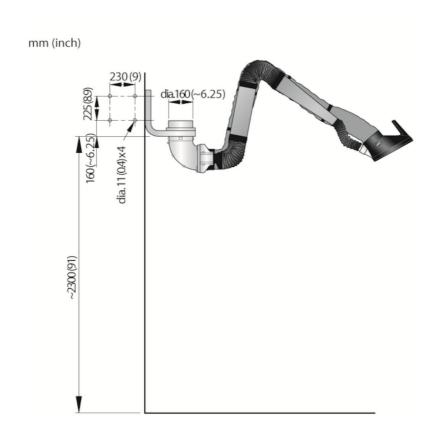

The hose, 160 mm in diameter (6,3"), in combination with the external arm system, provides a high air flow and a low pressure drop. Nederman NEX MD is thus perfect in medium to heavy duty applications. The arm is available in four lengths, 2-5 m (6.6-16 ft).

**(**E

| Description          | Arm length (ft) | Weight (lbs) | Model    |
|----------------------|-----------------|--------------|----------|
| Extractor arm NEX MD | 7               | 35           | 10561032 |
| Extractor arm NEX MD | 10              | 44           | 10561132 |
| Extractor arm NEX MD | 13 ft 1in       | 60           | 10561232 |
| Extractor arm NEX MD | 16 ft 4in       | 71           | 10561332 |