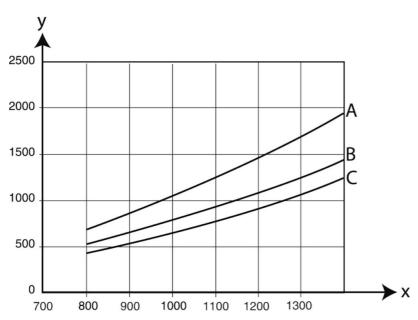

X: airflow, m<sup>3</sup>/h, Y: static pressure Pa,

A: 5 m, B: 4 m, C: 2 m and 3 m  $\,$ 