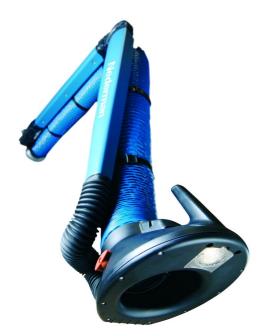

With high air flow and low pressure drop NEX MD extraction arm is perfect in medium to heavy duty welding fume and welding dust applications

NEX MD welding fume extraction arms are the top of the range arms when it comes to high airflows and extraction of media with higher temperatures than normal. The weld fume extractors are specially designed for working environments with very heavy smoke, vapours or non explosive dust. Typical workplaces are the metal fabrication industry or other type of industries where the need for extraction with large airflows is needed.

The applications can be welding, laser or hand plasma cutting, metal spraying, grinding where lots of spatter is generated, or other industrial processes where a perfect balanced and easily positioned extraction arm is required. Nederman NEX MD is an welding fume and welding dust extraction arm that also has a newly designed hood.

The hose, 160 mm in diameter (6,3"), in combination with the external arm system, provides a high air flow and a low pressure drop. Nederman NEX MD is thus perfect in medium to heavy duty applications. The arm is available in four lengths, 2-5 m (6.6-16 ft).