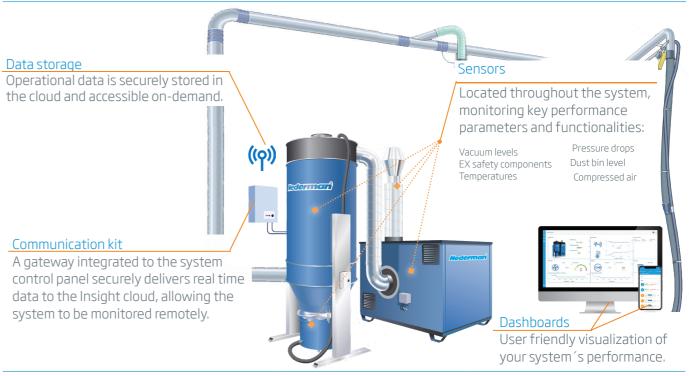

## Here's how it works

# FlexFilter and Nederman Insight

Empowering you with the tools and data necessary to overcome today's operational challenges.

## Now FlexFilter is a lot smarter with Nederman Insight

Nederman Insight is a cloud based IIoT\* platform designed specifically for filtration systems. It provides real time visualization and monitoring of system performance including customized dashboards and alarms.

The data is securely stored and accessible via the web or mobile devices. It empowers the user to optimize the system performance, better plan maintenance and create filtration reports.

# How Nederman Insight can help you

Remote monitoring: supervise the filter from a remote place inside or outside the factory. Conveniently access the filtration system from anywhere at any time to make informed, smart decisions.

Performance optimization: historical filter data and trends help to improve performance and minimize the risk of unplanned downtime.