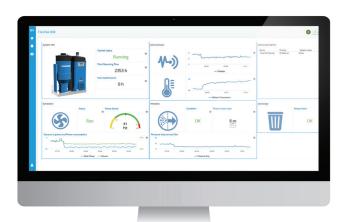

## Now FlexFilter is a lot smarter with Nederman Insight

Nederman Insight is a cloud based IIoT\* platform designed specifically for filtration systems. It provides real time visualization and monitoring of system performance including customized dashboards and alarms.

The data is securely stored and accessible via the web or mobile devices. It empowers the user to optimize the system performance, better plan maintenance and create filtration reports.

# How Nederman Insight can help you

Remote monitoring: supervise the filter from a remote place inside or outside the factory. Conveniently access the filtration system from anywhere at any time to make informed, smart decisions.

Performance optimization: historical filter data and trends help to improve performance and minimize the risk of unplanned downtime.