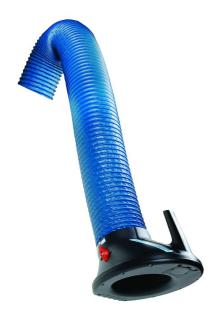

The Original arm is the perfect extractor for capturing welding smoke, fumes and non-combustible dust in workshops

The Original welding fume extraction arm is the perfect solution for extracting welding smoke, fumes and dust in workshops. Our extractor's patented design ensures optimum fume and dust capturing capacity and maneuverability. The extraction hood has integrated easy-to-reach buttons for lighting and fan control. The extractor is suspended by a swivel, which allows the product to rotate 360 degrees. This makes the extraction arm flexible in all directions and very simple to position. The Original extraction arm can be mounted in combination with different brackets, extension arms, on exhaust rails or on fixed or portable filter equipment. The product is equipped with a damper in the hood as standard. The welding fume extraction arm is available in lengths from 2-5 m (6,6-16 ft), and can be mounted on a ceiling, wall or bench or to an extension bracket. A wide range of accessories give unlimited possibilities to match the needs at any workplace.

- A swivel allows the product to rotate 360 degrees
- Flexible extractor in all directions and simple to position
- Damper in the hood as standard
- Thousands of installations worldwide

| Product name                 | Extraction Arm Original |
|------------------------------|-------------------------|
| Noise level (dB(A))          | 63-75                   |
| Installation                 | Indoor                  |
| Application                  | Dust, Fumes             |
| Fume temperature             | Max 70° Celsius         |
| Extraction arm diameter (mm) | 160                     |
| Airflow (m³/h)               | 700-1000                |
| Diameter, hose (mm)          |                         |