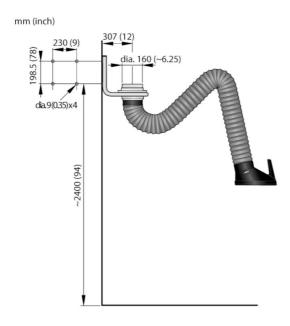

The Original arm is the perfect extractor for capturing welding smoke, fumes and non-combustible dust in workshops

The Original welding fume extraction arm is the perfect solution for extracting welding smoke, fumes and dust in workshops. Our extractor's patented design ensures optimum fume and dust capturing capacity and maneuverability. The extraction hood has integrated easy-to-reach buttons for lighting and fan control. The extractor is suspended by a swivel, which allows the product to rotate 360 degrees. This makes the extraction arm flexible in all directions and very simple to position. The Original extraction arm can be mounted in combination with different brackets, extension arms, on exhaust rails or on fixed or portable filter equipment. The product is equipped with a damper in the hood as standard. The welding fume extraction arm is available in lengths from 2-5 m (6,6-16 ft), and can be mounted on a ceiling, wall or bench or to an extension bracket. A wide range of accessories give unlimited possibilities to match the needs at any workplace.

- A swivel allows the product to rotate 360 degrees
- Flexible extractor in all directions and simple to position
- Damper in the hood as standard
- Thousands of installations worldwide

| Product name                 | Extraction Arm Original |
|------------------------------|-------------------------|
| Noise level (dB(A))          | 63-75                   |
| Installation                 | Indoor                  |
| Application                  | Dust, Fumes             |
| Fume temperature             | Max 70° Celsius         |
| Extraction arm diameter (mm) | 160                     |
| Airflow (m³/h)               | 700-1000                |
| Diameter, hose (mm)          |                         |