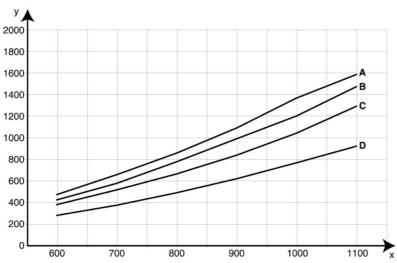

X: airflow m³/h, Y: static pressure Pa, A = 4 m horizontal, B =

4 m vertical, C = 3 m, D = 2 m