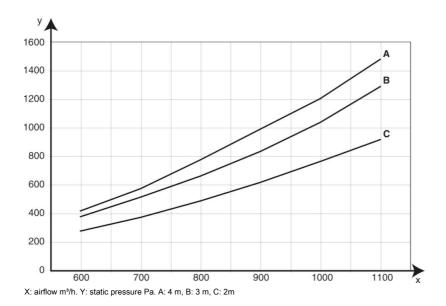

| Product name                 | Extraction Arm Standard                               |
|------------------------------|-------------------------------------------------------|
| Noise level (dB(A))          | 67                                                    |
| Installation                 | [Indoor]                                              |
| Fume temperature             | Max 70 C (158 F)                                      |
| Extraction arm diameter (mm) | 160                                                   |
| Airflow (m³/h)               | 600 - 900                                             |
| Colour                       | Blue                                                  |
| Diameter, hose (mm)          | 160                                                   |
| Note                         | Additional wall bracket needed.<br>(Swivels 360 deg.) |