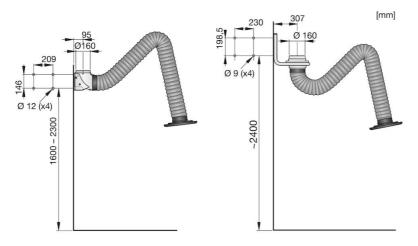

#### **Extraction Arm Standard**

Left: Standard arm 2 & 3m.

Right: Standard arm 4 m.