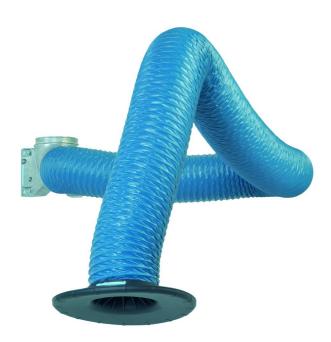

#### For working environments with fumes, vapours or non explosive dust

Nederman Extraction Arm Standard is specially designed for working environments with fumes, vapours or non explosive dust, where the demands for higher airflows and temperatures are moderate. Typical workplaces can be welding schools, different types of applications in light production. The applications can be welding, grinding, or other industrial processes where an easily positioned arm is required. The arm is available in three lengths, 2, 3 and 4 m (7, 10 and 13 ft.) and equipped with a high efficiency extraction hood.

- The arm is flexible in all directions and simple to position
- Designed for wall mounting and suspended by an integrated wall bracket

90 degree bend

- Allows rotation of 180 degrees (360 degrees for the 4m arm)
- Can be equipped with a damper placed in the bend as an accessory (not 4m arm)
- The hood can be tilted in all directions