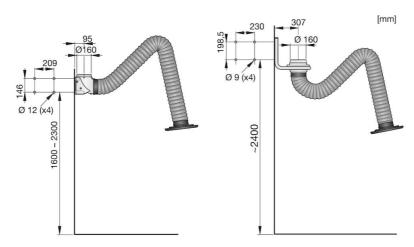

X: airflow  $m^3/h$ . Y: static pressure Pa. A: 4 m, B: 3 m, C: 2m

Left: Standard arm 2 & 3m.

Right: Standard arm 4 m.