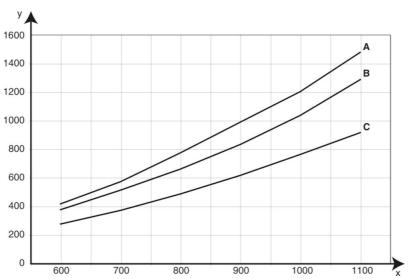

X: airflow  $m^3/h$ . Y: static pressure Pa. A: 4 m, B: 3 m, C: 2m

Left: Standard arm 2 & 3m.

Right: Standard arm 4 m.