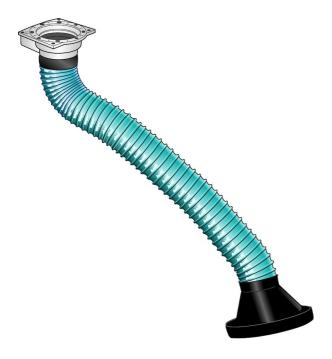

The arm is flexible in all directions and simple to position and to extend

The Nederman Telescopic arm is specially designed for working environments with fumes, vapours or non explosive dust, where the space is limited. Typical workplaces can be welding schools or for production in small welding booths, or other industrial processes where a small, easily positioned arm is required. The reach of the arm is between 0.9 and 1.6m (3 and 5 ft).

- The arm has a balanced telescopic action by an adjustable balance block
- The product is suspended by a swivel, which allows the product to rotate 360 degrees
- The product is suspended by a swivel, which allows the product to rotate 360 degrees