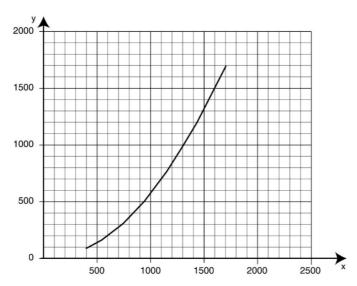

cket 1m                              | 10550735 |
|                      | Wall bracket 2m                              | 10550835 |
|                      | Hood. aluminium. with damper.                | 10321542 |
|                      | Hood for telescopic arm.                     | 10371086 |
| Section 2            | Transformer 230/250 V to 24 V. 75 VA.        | 10361560 |
|                      | Airflow indicator 500-4500 Pa                | 10375373 |
|                      | Airflow indicator 40-600 Pa                  | 10375374 |
|                      | Spark filter for large metal hood (10321542) | 10376329 |
|                      | Spark filter f. round metal hoods            | 10373118 |
| Made wash<br>Trydges | Transformer 230/250V to 24V, 25 VA           | 10363189 |





X: airflow, m³/h, Y: static pressure Pa