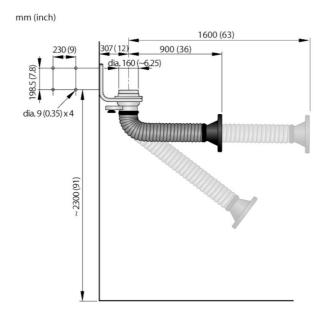

The arm is flexible in all directions and simple to position and to extend

The Nederman Telescopic arm is specially designed for working environments with fumes, vapours or non explosive dust, where the space is limited. Typical workplaces can be welding schools or for production in small welding booths, or other industrial processes where a small, easily positioned arm is required. The reach of the arm is between 0.9 and 1.6m (3 and 5 ft).

| Product name                 | Extraction Arm Telescopic |
|------------------------------|---------------------------|
| Noise level (dB(A))          | 76                        |
| Installation                 | [Indoor]                  |
| Extraction arm diameter (mm) | 160                       |
| Airflow (m³/h)               | 1000                      |
| Arm length (m)               | 0,9 - 1,6                 |
| Colour                       | Blue                      |
| Diameter, hose (mm)          |                           |
| Weight (kg)                  | 12                        |