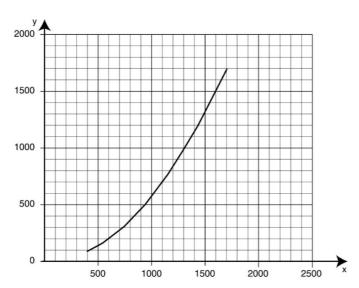

| Spark filter f. round metal hoods            | 10373118 |
| William Secretary Secretar | Transformer 230/250 V to 24 V. 25 VA.        | 10363189 |





X: airflow, m³/h, Y: static pressure Pa