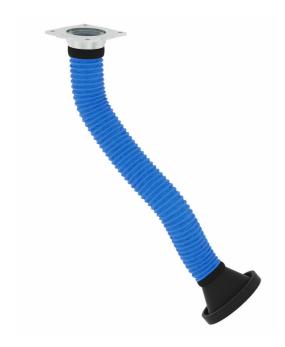

The arm is flexible in all directions and simple to position and to extend

The Nederman Telescopic arm is specially designed for working environments with fumes, vapours or non explosive dust, where the space is limited. Typical workplaces can be welding schools or for production in small welding booths, or other industrial processes where a small, easily positioned arm is required. The reach of the arm is between 0.9 and 1.6m (3 and 5 ft).

| Product name                 | Extraction Arm Telescopic |
|------------------------------|---------------------------|
| Noise level (dB(A))          | 76                        |
| Installation                 | [Indoor]                  |
| Fume temperature             | Max 70° C (158 F)         |
| Extraction arm diameter (mm) | 160                       |
| Airflow (m³/h)               | 1000                      |
| Arm length (m)               | 0,9 - 1,6                 |
| Colour                       | Blue                      |
| Diameter, hose (mm)          |                           |