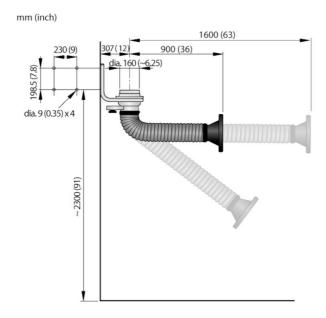

The arm is flexible in all directions and simple to position and to extend

The Nederman Telescopic arm is specially designed for working environments with fumes, vapours or non explosive dust, where the space is limited. Typical workplaces can be welding schools or for production in small welding booths, or other industrial processes where a small, easily positioned arm is required. The reach of the arm is between 0.9 and 1.6m (3 and 5 ft).

| Product name                 | Extraction Arm Telescopic |
|------------------------------|---------------------------|
| Noise level (dB(A))          | 76                        |
| Installation                 | [Indoor]                  |
| Fume temperature             | Max 70° C (158 F)         |
| Extraction arm diameter (mm) | 160                       |
| Airflow (m³/h)               | 1000                      |
| Arm length (m)               | 0,9 - 1,6                 |
| Colour                       | Blue                      |
| Diameter, hose (mm)          |                           |