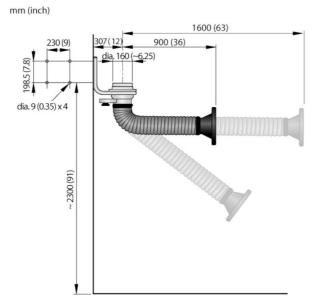

#### **Extraction Arm Telescopic**

The arm is flexible in all directions and simple to position and to extend

The Nederman Telescopic arm is specially designed for working environments with fumes, vapours or non explosive dust, where the space is limited. Typical workplaces can be welding schools or for production in small welding booths, or other industrial processes where a small, easily positioned arm is required. The reach of the arm is between 0.9 and 1.6m (3 and 5 ft).

| Product name                 | Extraction Arm Telescopic |
|------------------------------|---------------------------|
| Noise level (dB(A))          | 76                        |
| Installation                 | [Indoor]                  |
| Extraction arm diameter (mm) | 160                       |
| Airflow (m³/h)               | 1000                      |
| Arm length (m)               | 0,9 - 1,6                 |
| Colour                       | Blue                      |
| Diameter, hose (mm)          |                           |
| Weight (kg)                  | 12                        |