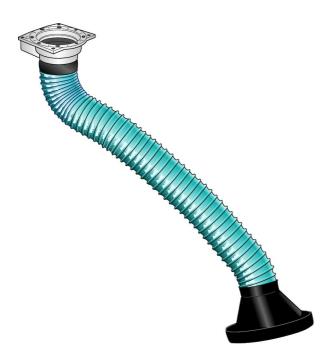

#### **Extraction Arm Telescopic**

The arm is flexible in all directions and simple to position and to extend

The Nederman Telescopic arm is specially designed for working environments with fumes, vapours or non explosive dust, where the space is limited. Typical workplaces can be welding schools or for production in small welding booths, or other industrial processes where a small, easily positioned arm is required. The reach of the arm is between 0.9 and 1.6m (3 and 5 ft).

| Product name                 | Extraction Arm Telescopic |
|------------------------------|---------------------------|
| Noise level (dB(A))          | 76                        |
| Installation                 | [Indoor]                  |
| Extraction arm diameter (mm) | 160                       |
| Airflow (m³/h)               | 1000                      |
| Arm length (m)               | 0,9 - 1,6                 |
| Colour                       | Blue                      |
| Diameter, hose (mm)          |                           |
| Weight (kg)                  | 12                        |