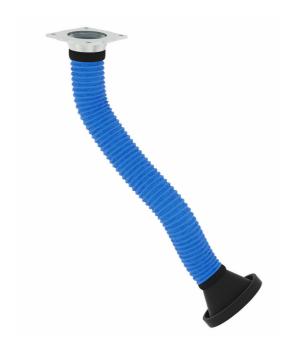

The arm is flexible in all directions and simple to position and to extend

The Nederman Telescopic arm is specially designed for working environments with fumes, vapours or non explosive dust, where the space is limited. Typical workplaces can be welding schools or for production in small welding booths, or other industrial processes where a small, easily positioned arm is required. The reach of the arm is between 0.9 and 1.6m (3 and 5 ft).