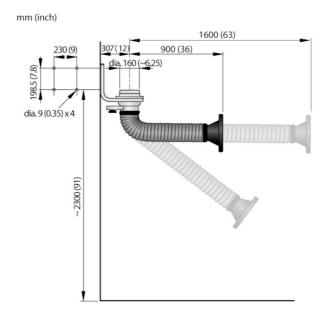

The arm is flexible in all directions and simple to position and to extend

The Nederman Telescopic arm is specially designed for working environments with fumes, vapours or non explosive dust, where the space is limited. Typical workplaces can be welding schools or for production in small welding booths, or other industrial processes where a small, easily positioned arm is required. The reach of the arm is between 0.9 and 1.6m (3 and 5 ft).

- The arm has a balanced telescopic action by an adjustable balance block
- The product is suspended by a swivel, which allows the product to rotate 360 degrees

| Product name                 | Extraction Arm Telescopic |
|------------------------------|---------------------------|
| Noise level (dB(A))          | 76                        |
| Installation                 | Indoor                    |
| Fume temperature             | Max 70° C (158 F)         |
| Extraction arm diameter (in) | 6                         |
| Airflow (CFM)                | 800                       |
| Colour                       | Blue                      |
| Diameter, hose (in)          | 6 in                      |