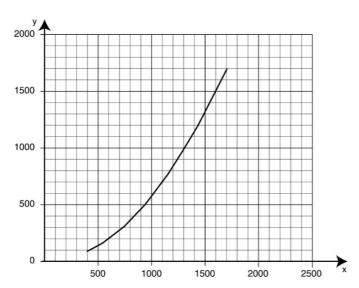

| Electrical control box for light pkge, 230/460V Three Phase | 89115570 |





X: airflow, m³/h, Y: static pressure Pa