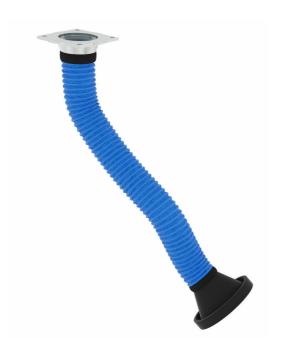

### Extraction Arm Telescopic

The arm is flexible in all directions and simple to position and to extend

The Nederman Telescopic arm is specially designed for working environments with fumes, vapours or non explosive dust, where the space is limited. Typical workplaces can be welding schools or for production in small welding booths, or other industrial processes where a small, easily positioned arm is required. The reach of the arm is between 0.9 and 1.6m (3 and 5 ft).

- The arm has a balanced telescopic action by an adjustable balance block
- The product is suspended by a swivel, which allows the product to rotate 360 degrees

| Product name                 | Extraction Arm Telescopic |
|------------------------------|---------------------------|
| Noise level (dB(A))          | 69                        |
| Installation                 | Indoor                    |
| Fume temperature             | Max 70° C (158 F)         |
| Extraction arm diameter (mm) | 160                       |
| Airflow (m³/h)               | 800                       |
| Arm length (m)               | 0,9 - 1,6                 |
| Colour                       | Blue                      |
| Diameter, hose (mm)          |                           |