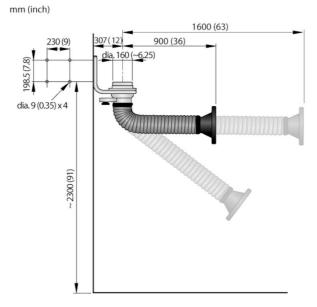

### Extraction Arm Telescopic

The arm is flexible in all directions and simple to position and to extend

The Nederman Telescopic arm is specially designed for working environments with fumes, vapours or non explosive dust, where the space is limited. Typical workplaces can be welding schools or for production in small welding booths, or other industrial processes where a small, easily positioned arm is required. The reach of the arm is between 0.9 and 1.6m (3 and 5 ft).

- The arm has a balanced telescopic action by an adjustable balance block
- The product is suspended by a swivel, which allows the product to rotate 360 degrees

| Product name                 | Extraction Arm Telescopic |
|------------------------------|---------------------------|
| Noise level (dB(A))          | 69                        |
| Installation                 | Indoor                    |
| Fume temperature             | Max 70° C (158 F)         |
| Extraction arm diameter (mm) | 160                       |
| Airflow (m³/h)               | 800                       |
| Arm length (m)               | 0,9 - 1,6                 |
| Colour                       | Blue                      |
| Diameter, hose (mm)          |                           |