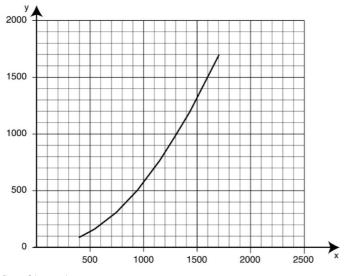

| 10550735 |
|                            | Wall bracket 2m                       | 10550835 |
| Å                          | Hood. aluminium. with damper          | 10321542 |
|                            | Hood for telescopic arm.              | 10371086 |
| La constata<br>Resolutions | Transformer 230/250 V to 24 V. 75 VA. | 10361560 |
|                            | Airflow indicator 500-4500 Pa         | 10375373 |
|                            | Airflow indicator 40-600 Pa           | 10375374 |
|                            | Spark filter for large metal hood     | 10376329 |
| ·                          | Spark filter f. round metal hoods     | 10373118 |
|                            | Transformer 230/250V to 24V, 25 VA    | 10363189 |

## Nederman

#### Extraction Arm Telescopic



X: airflow, m³/h, Y: static pressure Pa