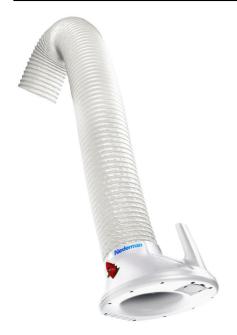

Corrosive resistant dust extraction arm specially designed for working environments with fumes, vapors or non explosive dust

Specially designed for working environments with fumes, vapours or non explosive dust. The arm has extended corrosion protection since all aluminium details including the arm are anodised. Typical workplaces are the food, pharmaceutical and chemical industries, and any other industry where an easily positioned corrosion-resistant

- · Swivel allows the product to rotate 360°
- · Flexible in all directions and simple to position
- Equipped with a damper in the hood as standard
- · The hood can be tilted in all directions
- The product can be mounted in combination with different brackets, extension arms, on a rail system or on fixed or mobile filter equipment.