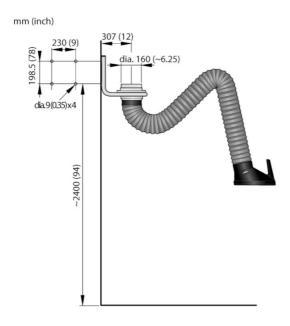

| Product name                 | Extraction Arm Original CR |
|------------------------------|----------------------------|
| Noise level (dB(A))          | 63-75                      |
| Installation                 | [Indoor]                   |
| Fume temperature             | Max 70 C (158 F)           |
| Extraction arm diameter (mm) | 160                        |
| Airflow (m³/h)               | 700-1000                   |
| Colour                       | White                      |
| Diameter, hose (mm)          |                            |

| Description                     | Arm length (m) | Weight (kg) | [model]  |
|---------------------------------|----------------|-------------|----------|
| Original arm CR 2m              | 2              | 11          | 10532535 |
| Original arm CR 3m              | 3              | 13          | 10532235 |
| Original arm CR 4m (Vertical)   | 4              | 16          | 10532335 |
| Original arm CR 4m (Horizontal) | 4              | 16          | 10532435 |