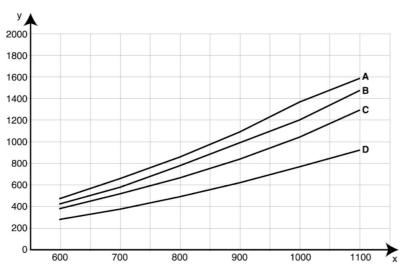

X: airflow m³/h, Y: static pressure Pa, A = 4 m horizontal, B =

4 m vertical, C = 3 m, D = 2 m