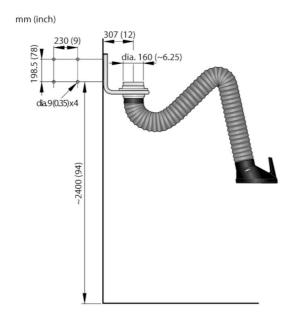

| Product name                 | Extraction Arm Original CR |
|------------------------------|----------------------------|
| Noise level (dB(A))          | 63-75                      |
| Installation                 | [Indoor]                   |
| Fume temperature             | Max. 70° C                 |
| Extraction arm diameter (in) | 6                          |
| Airflow (CFM)                | 589                        |
| Colour                       | White                      |
| Diameter, hose (in)          | 6 in                       |
|                              |                            |

| Description                     | Arm length (ft) | Weight (lbs) | [model]  |
|---------------------------------|-----------------|--------------|----------|
| Original arm CR 2m              | 7 ft 10 in      | 24           | 10532535 |
| Original arm CR 3m              | 9 ft 10in       | 29           | 10532235 |
| Original arm CR 4m (Vertical)   | 13 ft 1in       | 35           | 10532335 |
| Original arm CR 4m (Horizontal) | 13 ft 1in       | 35           | 10532435 |