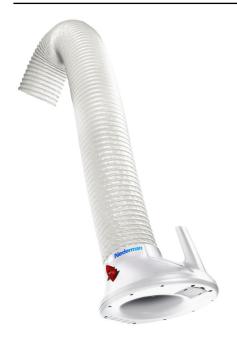

Corrosive resistant dust extraction arm specially designed for working environments with fumes, vapors or non explosive dust

Specially designed for working environments with fumes, vapours or non explosive dust. The arm has extended corrosion protection since all aluminium details including the arm are anodised. Typical workplaces are the food, pharmaceutical and chemical industries, and any other industry where an easily positioned corrosion-resistant.

- Swivel allows the product to rotate 360°
- Flexible in all directions and simple to position
- Equipped with a damper in the hood as standard
- The hood can be tilted in all directions
- The product can be mounted in combination with different brackets, extension arms, on a rail system or on fixed or mobile filter equipment.