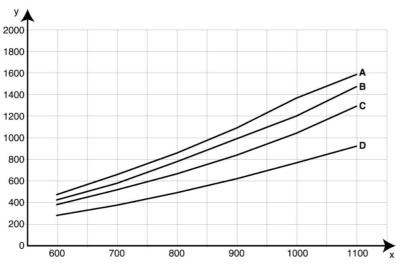

## Extraction Arm Original CR

X: airflow m³/h, Y: static pressure Pa, A = 4 m horizontal, B =

4 m vertical, C = 3 m, D = 2 m