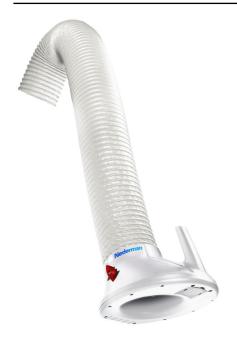

## Extraction Arm Original CR

Corrosive resistant dust extraction arm specially designed for working environments with fumes, vapors or non explosive dust

Specially designed for working environments with fumes, vapours or non explosive dust. The arm has extended corrosion protection since all aluminium details including the arm are anodised. Typical workplaces are the food, pharmaceutical and chemical industries, and any other industry where an easily positioned corrosion-resistant.

- Swivel allows the product to rotate 360°
- Flexible in all directions and simple to position
- Equipped with a damper in the hood as standard
- The hood can be tilted in all directions
- The product can be mounted in combination with different brackets, extension arms, on a rail system or on fixed or mobile filter equipment.