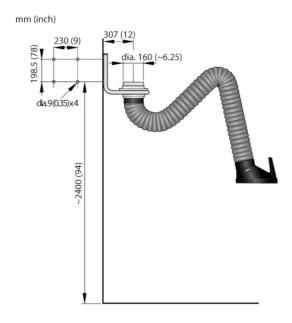

| Product name                 | Extraction Arm Original CR |
|------------------------------|----------------------------|
| Noise level (dB(A))          | 63-75                      |
| Installation                 | [Indoor]                   |
| Fume temperature             | Max. 70° C                 |
| Extraction arm diameter (mm) | 160                        |
| Airflow (m³/h)               | 700-1000                   |
| Colour                       | White                      |
| Diameter, hose (mm)          |                            |

## Extraction Arm Original CR

| Description                     | Arm length (m) | Weight (kg) | Model    |
|---------------------------------|----------------|-------------|----------|
| Original arm CR 2m              | 2              | 11          | 10532535 |
| Original arm CR 3m              | 3              | 13          | 10532235 |
| Original arm CR 4m (Vertical)   | 4              | 16          | 10532335 |
| Original arm CR 4m (Horizontal) | 4              | 16          | 10532435 |