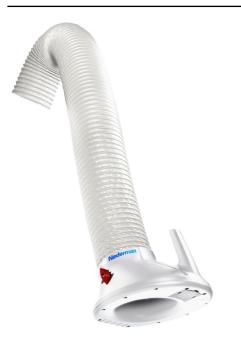

### **Extraction Arm Original CR**

Corrosive resistant dust extraction arm specially designed for working environments with fumes, vapors or non explosive dust

Specially designed for working environments with fumes, vapours or non explosive dust. The arm has extended corrosion protection since all aluminium details including the arm are anodised. Typical workplaces are the food, pharmaceutical and chemical industries, and any other industry where an easily positioned corrosionresistant.

- Swivel allows the product to rotate 360°
- Flexible in all directions and simple to position
- · Equipped with a damper in the hood as standard
- The hood can be tilted in all directions
- The product can be mounted in combination with different brackets, extension arms, on a rail system or on fixed or mobile filter equipment.