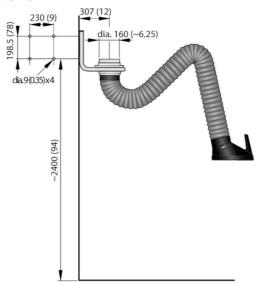

### Extraction Arm Original CR

| Description                     | Arm length (m) | Weight (kg) | [model]  |
|---------------------------------|----------------|-------------|----------|
| Original arm CR 2m              | 2              | 11          | 10532535 |
| Original arm CR 3m              | 3              | 13          | 10532235 |
| Original arm CR 4m (Vertical)   | 4              | 16          | 10532335 |
| Original arm CR 4m (Horizontal) | 4              | 16          | 10532435 |

### Extraction Arm Original CR

4 m vertical, C = 3 m, D = 2 m

mm (inch)