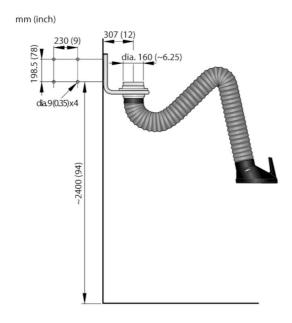

| Product name                 | Extraction Arm Original CR |
|------------------------------|----------------------------|
| Noise level (dB(A))          | 63-75                      |
| Installation                 | Indoor                     |
| Fume temperature             | Max. 70° C                 |
| Extraction arm diameter (in) | 6                          |
| Airflow (CFM)                | 589                        |
| Colour                       | White                      |
| Diameter, hose (in)          | 6 in                       |

## Extraction Arm Original CR

| Description                     | Arm length (ft) | Weight (lbs) | Model    |
|---------------------------------|-----------------|--------------|----------|
| Original arm CR 2m              | 7 ft 10 in      | 24           | 10532535 |
| Original arm CR 3m              | 9 ft 10in       | 29           | 10532235 |
| Original arm CR 4m (Vertical)   | 13 ft 1in       | 35           | 10532335 |
| Original arm CR 4m (Horizontal) | 13 ft 1in       | 35           | 10532435 |