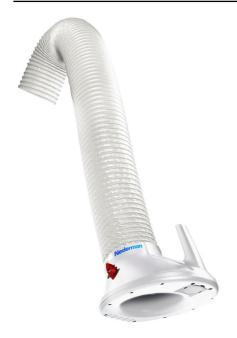

## Extraction Arm Original CR

Corrosive resistant dust extraction arm specially designed for working environments with fumes, vapors or non explosive dust

Specially designed for working environments with fumes, vapours or non explosive dust. The arm has extended corrosion protection since all aluminium details including the arm are anodised. Typical workplaces are the food, pharmaceutical and chemical industries, and any other industry where an easily positioned corrosion-resistant.

- Swivel allows the product to rotate 360°
- Flexible in all directions and simple to position
- Equipped with a damper in the hood as standard
- The hood can be tilted in all directions
- The product can be mounted in combination with different brackets, extension arms, on a rail system or on fixed or mobile filter equipment.