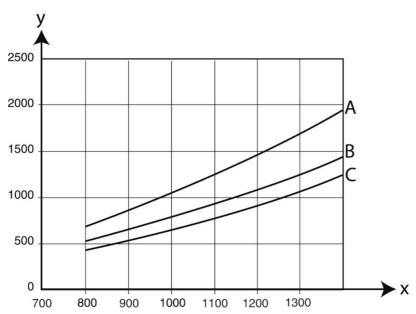

| Kit extension NEX MD/HD 2m                | 10510432 |





X: airflow, m³/h, Y: static pressure Pa,

A: 5 m, B: 4 m, C: 2 m and 3 m