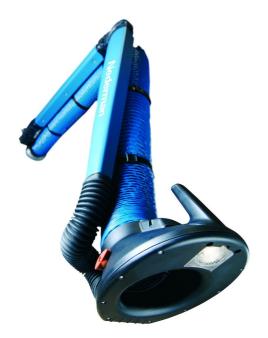

With high air flow and low pressure drop NEX MD extraction arm is perfect in medium to heavy duty welding fume and welding dust applications

NEX MD welding fume extraction arms are the top of the range arms when it comes to high airflows and extraction of media with higher temperatures than normal. The weld fume extractors are specially designed for working environments with very heavy smoke, vapours or non explosive dust. Typical workplaces are the metal fabrication industry or other type of industries where the need for extraction with large airflows is needed.

The applications can be welding, laser or hand plasma cutting, metal spraying, grinding where lots of spatter is generated, or other industrial processes where a perfect balanced and easily positioned extraction arm is required. Nederman NEX MD is an welding fume and welding dust extraction arm that also has a newly designed hood.

The hose, 160 mm in diameter (6,3"), in combination with the external arm system, provides a high air flow and a low pressure drop. Nederman NEX MD is thus perfect in medium to heavy duty applications. The arm is available in four lengths, 2-5 m (6.6-16 ft).