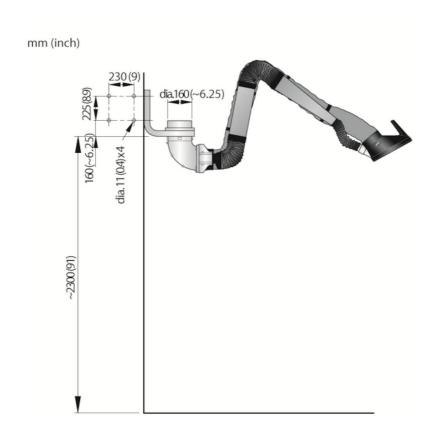

The hose, 160 mm in diameter (6,3"), in combination with the external arm system, provides a high air flow and a low pressure drop. Nederman NEX MD is thus perfect in medium to heavy duty applications. The arm is available in four lengths, 2-5 m (6.6-16 ft).