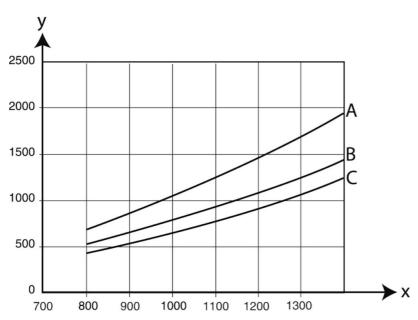

| Kit extension NEX MD/HD 2m                | 10510432 |





X: airflow, m³/h, Y: static pressure Pa,

A: 5 m, B: 4 m, C: 2 m and 3 m  $\,$