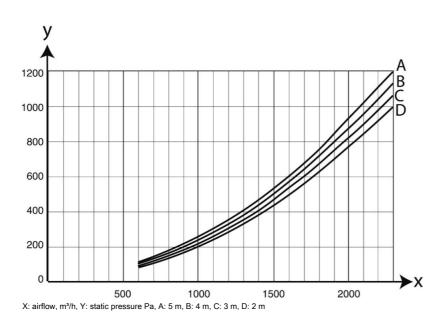

| Product name                 | Extraction Arm NEX HD |
|------------------------------|-----------------------|
| Noise level (dB(A))          | 66                    |
| Installation                 | [Indoor]              |
| Fume temperature             | Max. 120 °C (248 F)   |
| Extraction arm diameter (mm) | 200                   |
| Airflow (m³/h)               | 1900                  |
| Colour                       | Blue                  |
| Diameter, hose (mm)          | 200                   |