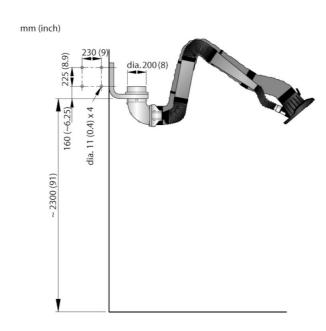

The NEX HD welding fume and dust extraction arm is also available with a patented hood design. The hood, made of aluminium, is resistant to high temperatures of extracted air (+120°C) and has a very high capturing capacity. The NEX HD model is ideal for heavy duty welding and where high airflows are demanded. The arm is available in four lengths; 2-5 m (6.6-16 ft).

| Product name                 | Extraction Arm NEX HD |
|------------------------------|-----------------------|
| Noise level (dB(A))          | 66                    |
| Installation                 | [Indoor]              |
| Fume temperature             | Max. 120 °C (248 F)   |
| Extraction arm diameter (mm) | 200                   |
| Airflow (m³/h)               | 1900                  |
| Colour                       | Blue                  |
| Diameter, hose (mm)          | 200                   |