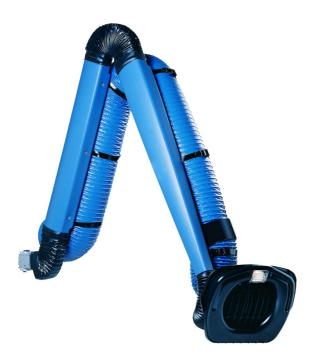

### Ideal fume and dust extractor for heavy duty welding and where high airflows are demanded

NEX HD welding fume and dust extraction arms are the top of the range arms when it comes to high airflows and extraction of fume and dust with higher temperatures than normal. The extraction arms are specially designed for working environments with very heavy smoke, vapours and non explosive dust.

The NEX HD welding fume and dust extraction arm is also available with a patented hood design. The hood, made of aluminium, is resistant to high temperatures of extracted air (+120°C) and has a very high capturing capacity. The NEX HD model is ideal for heavy duty welding and where high airflows are demanded. The arm is available in four lengths; 2-5 m (6.6-16 ft).