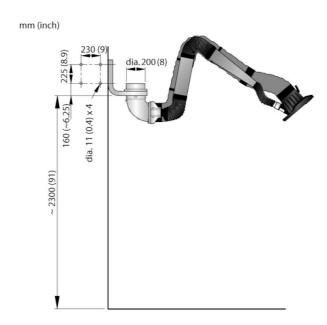

The NEX HD welding fume and dust extraction arm is also available with a patented hood design. The hood, made of aluminium, is resistant to high temperatures of extracted air (+120°C) and has a very high capturing capacity. The NEX HD model is ideal for heavy duty welding and where high airflows are demanded. The arm is available in four lengths; 2-5 m (6.6-16 ft).