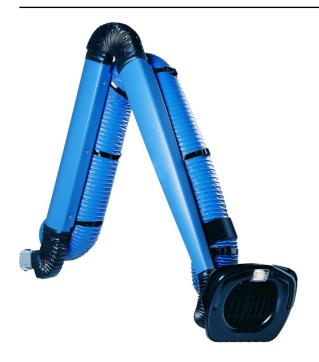

Ideal fume and dust extractor for heavy duty welding and where high airflows are demanded

NEX HD welding fume and dust extraction arms are the top of the range arms when it comes to high airflows and extraction of fume and dust with higher temperatures than normal. The extraction arms are specially designed for working environments with very heavy smoke, vapours and non explosive dust.

The NEX HD welding fume and dust extraction arm is also available with a patented hood design. The hood, made of aluminium, is resistant to high temperatures of extracted air (+120°C) and has a very high capturing capacity. The NEX HD model is ideal for heavy duty welding and where high airflows are demanded. The arm is available in four lengths; 2-5 m (6.6-16 ft).