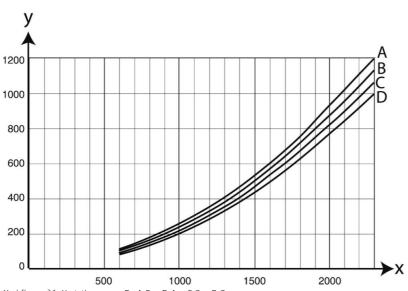

| Electrical control box for light pkge, 230/460V Three Phase | 89115570 |





X: airflow, m³/h, Y: static pressure Pa, A: 5 m, B: 4 m, C: 3 m, D: 2 m  $\,$