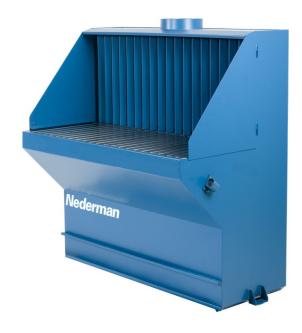

## Source capture fume extraction

The industrial welding and grinding table for extracting fumes, dust and particles from welding and grinding operations. It can also be used in explosive environments, if grounded accordingly. The table is not suitable for cutting. The table can be used to suspend the welding torch when not in use.

Underneath the working area a dust drawer takes care of the heavy dust. The drawer can easily be emptied from the front of the table. The duct connection for the external fan is located on top of the table and it is recommendable to use a filter device between the table and the fan.