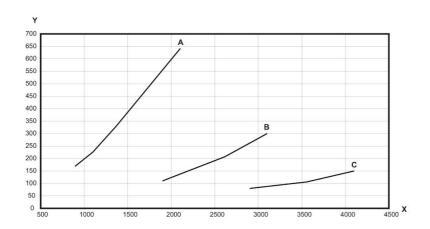

## Welding and Grinding table

X: Airflow, m³/h, Y: Static pressure (Pa), A=900, B=1350, C=2000