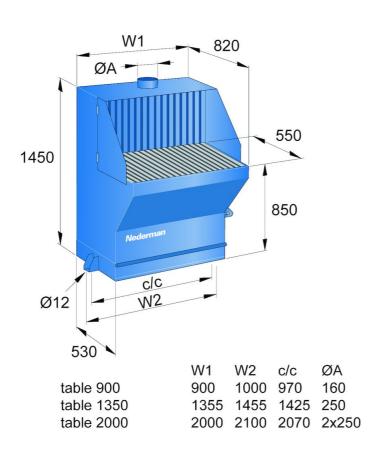

## Welding and Grinding table

| Description                        | Weight (kg) | [model]   |
|------------------------------------|-------------|-----------|
| Welding and grinding table 900 mm  | 175         | 10500133* |
| Welding and grinding table 1350 mm | 260         | 10500233* |
| Welding and grinding table 2000 mm | 360         | 10500333* |