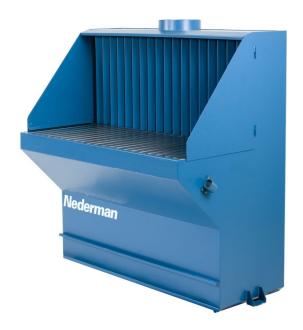

#### Source capture fume extraction

The industrial welding and grinding table for extracting fumes, dust and particles from welding and grinding operations. It can also be used in explosive environments, if grounded accordingly. The table is not suitable for cutting. The table can be used to suspend the welding torch when not in use. Underneath

the working area a dust drawer takes care of the heavy dust. The drawer can easily be emptied from the front of the table. The duct connection for the external fan is located on top of the table and it is recommendable to use a filter device between the table and the fan.