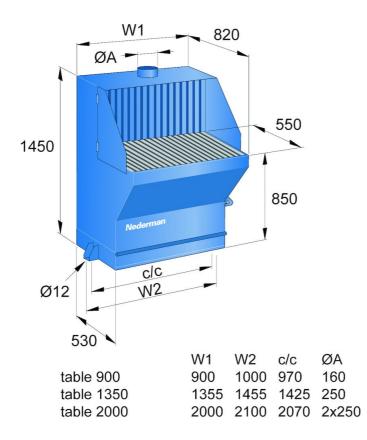

#### Welding and Grinding table

| Description                        | Arm length (ft) | Weight (lbs) | [model]   |
|------------------------------------|-----------------|--------------|-----------|
| Welding and grinding table 900 mm  | 2 ft 11 in      | 386          | 10500133* |
| Welding and grinding table 1350 mm | 4 ft 5 in       | 573          | 10500233* |
| Welding and grinding table 2000 mm | 6 ft 6 in       | 794          | 10500333* |