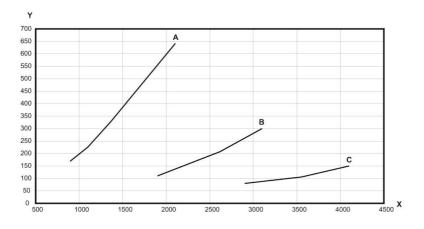

### Welding and Grinding table

X: Airflow, m³/h, Y: Static pressure (Pa), A=900, B=1350, C=2000