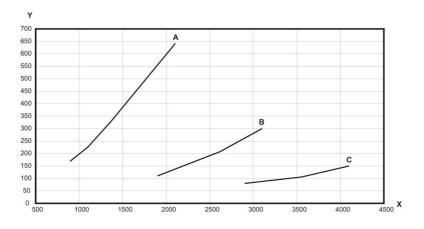

## Welding and Grinding table

X: Airflow, m³/h, Y: Static pressure (Pa), A=900, B=1350, C=2000