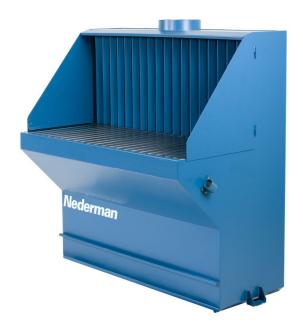

#### Source capture fume extraction

The industrial welding and grinding table for extracting fumes, dust and particles from welding and grinding operations. It can also be used in explosive environments, if grounded accordingly. The table is not suitable for cutting. The table can be used to suspend the welding torch when not in use.

Underneath the working area a dust drawer takes care of the heavy dust. The drawer can easily be emptied from the front of the table. The duct connection for the external fan is located on top of the table and it is recommendable to use a filter device between the table and the fan.