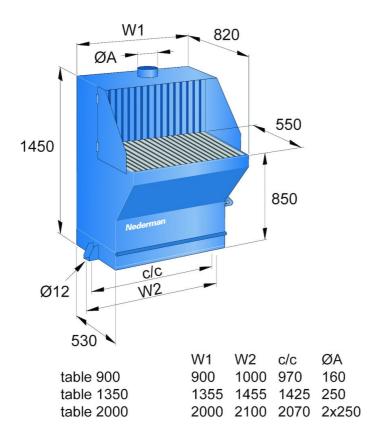

### Welding and Grinding table

| Description                        | Weight (kg) | Model     |
|------------------------------------|-------------|-----------|
| Welding and grinding table 900 mm  | 175         | 10500133* |
| Welding and grinding table 1350 mm | 260         | 10500233* |
| Welding and grinding table 2000 mm | 360         | 10500333* |