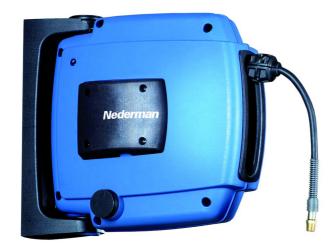

## Safe and functional retractable hose reel suitable for pneumatic tools, staplers and blow guns

The retractable hose reel H20 for water and air is suitable for light industrial use, professional tradesmen or do-it-yourself workshops. The hose reel H20 is retractable and has a robust design in high impact composite materials. Supplied with an easily mounted snapon, pivoting wall bracket and a unique safety latch for safe and easy service. The hose reel is equally suitable for pneumatic tools, staplers and blow guns.

The hose reel H20 is retractable and has an optimized spring force, ensuring that the hose retracts smoothly and evenly onto the drum. The high quality spring is pre-tensioned at the factory to suit a wide range of applications, and is well protected inside the drum cavity. The self retracting hose reel H20 is very easy to mount, either on walls or on ceilings.