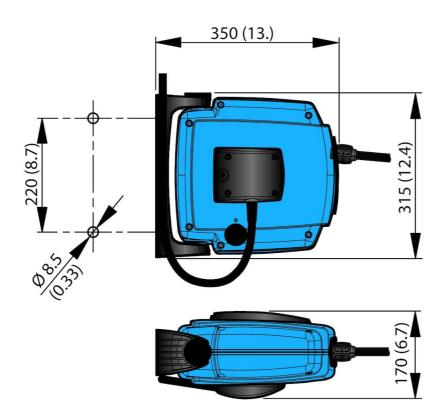

The hose reel H20 is retractable and has an optimized spring force, ensuring that the hose retracts smoothly and evenly onto the drum. The high quality spring is pre-tensioned at the factory to suit a wide range of applications, and is well protected inside the drum cavity. The self retracting hose reel H20 is very easy to mount, either on walls or on ceilings.