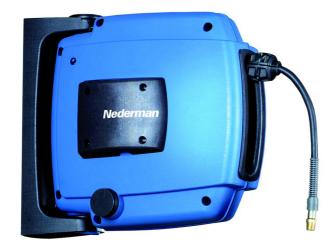

## Hose Reel H20

Safe and functional retractable hose reel suitable for pneumatic tools, staplers and blow guns

The retractable hose reel H20 for water and air is suitable for light industrial use, professional tradesmen or do-it-yourself workshops. The hose reel H20 is retractable and has a robust design in high impact composite materials. Supplied with an easily mounted snapon, pivoting wall bracket and a unique safety latch for safe and easy service. The hose reel is equally suitable for pneumatic tools, staplers and blow guns.

The hose reel H20 is retractable and has an optimized spring force, ensuring that the hose retracts smoothly and evenly onto the drum. The high quality spring is pre-tensioned at the factory to suit a wide range of applications, and is well protected inside the drum cavity. The self retracting hose reel H20 is very easy to mount, either on walls or ceilings.

- Snap-on wall brackets
- Unique safety latch
- Drum with ball bearings on both sides
- Pressed fitting and steel spiral hose protector
- Hose easily replaced

| Product name                   | Hose Reel H20  |  |  |
|--------------------------------|----------------|--|--|
| Installation                   | [Indoor]       |  |  |
| Material                       | PVC/PUR        |  |  |
| Material recycling (% weight)  | 100            |  |  |
| Media                          | [air], [water] |  |  |
| Connection hose length (ft)    | 5              |  |  |
| Type of hose                   | [A]            |  |  |
| Media                          | [air], [water] |  |  |
| Delivered with hose            | [With]         |  |  |
| Colour                         | Blue           |  |  |
| Diameter, connection hose (in) | 3/8            |  |  |
| Max working pressure (psi)     | 174            |  |  |
| Weight (lbs)                   | 7              |  |  |
| Corrosion resistance           | [Standard]     |  |  |
| Electric/Spring driven         | [Spring]       |  |  |