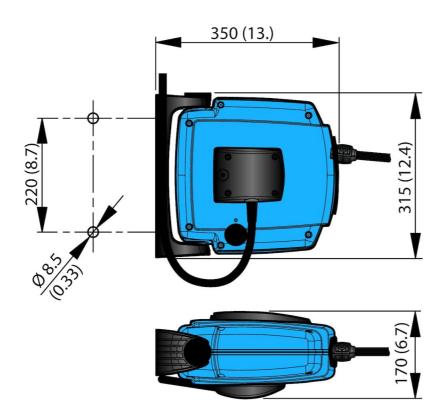

| 5/16                            | 30800420 |  |

| Hose type | Specification | Temperature range, °C | Hose fittings in free<br>hose end, distribution<br>hose | Hose fitting on free hose end, inlet hose | Hose connection on reel, distribution hose | Hose connection on reel, inlet hose |
|-----------|---------------|-----------------------|---------------------------------------------------------|-------------------------------------------|--------------------------------------------|-------------------------------------|
| А         |               | -10 - 60              |                                                         |                                           |                                            |                                     |



## Hose Reel H20