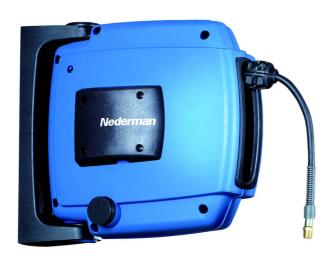

## Hose Reel H30

Safe and functional retractable hose reel for suitable for pneumatical tools, staplers, blow guns and water guns.

The retractable hose reel H30 for water and air is suitable for light industrial use, professional tradesmen or do-it-yourself workshops. The hose reel H30 is retractable and has a robust design in high impact composite materials. Supplied with an easily mounted snapon, pivoting wall bracket and a unique safety latch for safe and easy service. The hose reel is equally suitable for pneumatic tools, staplers and blow guns.

The hose reel H30 is retractable and has an optimized spring force, ensuring that the hose retracts smoothly and evenly onto the drum. The high quality spring is pre-tensioned at the factory to suit a wide range of applications, and is well protected inside the drum cavity. The self retracting hose reel H30 is very easy to mount, either on walls or ceilings.

- · Easy to install, snap-on wall brackets
- Unique safety latch
- Drum with ball bearings on both sides
- · Pressed fitting and steel spiral hose protector
- Hose easily replaced

| Product name               | Hose Reel H30         |
|----------------------------|-----------------------|
| Material                   | PVC/PUR               |
| Media                      | Compressed air, Water |
| Connection hose length (m) | 1,5                   |
| Media                      | Compressed air, Water |
| Delivered with hose        | [With]                |
| Max working pressure (Mpa) | 1,5                   |
| Weight (kg)                | 4                     |
| Corrosion resistance       | Standard              |
| Electric/Spring driven     | Spring                |