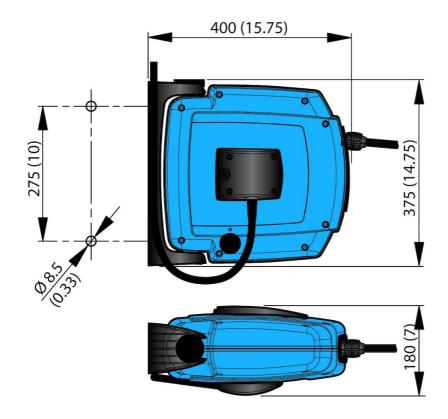

- · Easy to install, snap-on wall brackets
- Unique safety latch
- Drum with ball bearings on both sides
- · Pressed fitting and steel spiral hose protector
- Hose easily replaced

| Product name               | Hose Reel H30         |
|----------------------------|-----------------------|
| Material                   | PVC/PUR               |
| Media                      | Compressed air, Water |
| Connection hose length (m) | 1,5                   |
| Media                      | Compressed air, Water |
| Delivered with hose        | [With]                |
| Max working pressure (Mpa) | 1,5                   |
| Weight (kg)                | 4                     |
| Corrosion resistance       | Standard              |
| Electric/Spring driven     | Spring                |