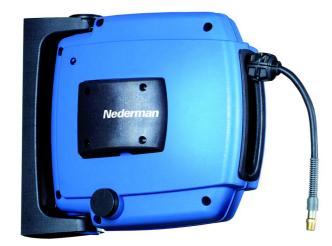

## Hose Reel H30

Safe and functional retractable hose reel for suitable for pneumatical tools, staplers, blow guns and water guns.

Safe and functional hose reels for industrial use, professional tradesmen or do-it-yourself workshops. Robust design in high impact composite materials. Supplied with an easily mounted snapon, pivoting wall bracket and a unique safety latch for safe and easy service. The retractable hose reel is suitable for pneumatic tools, staplers, blow guns and water guns.

The hose reel H30 is retractable and has an optimized spring force, ensuring that the hose retracts smoothly and evenly onto the drum. The high quality spring is pre-tensioned at the factory to suit a wide range of applications, and is well protected inside the drum cavity. The self retracting hose reel H30 is very easy to mount, either on walls, ceilings or floors.

- Easy to install, snap-on wall brackets
- Unique safety latch
- Drum with ball bearings on both sides
- Pressed fitting and steel spiral hose protector
- Hose easily replaced

| Product name                | Hose Reel H30  |
|-----------------------------|----------------|
| Installation                | [Indoor]       |
| Material                    | PVC/PUR        |
| Media                       | [air], [water] |
| Connection hose length (ft) | 4,5            |
| Media                       | [air], [water] |
| Delivered with hose         | [With]         |
| Weight (lbs)                | 9              |
| Corrosion resistance        | [Standard]     |
| Electric/Spring driven      | [Spring]       |