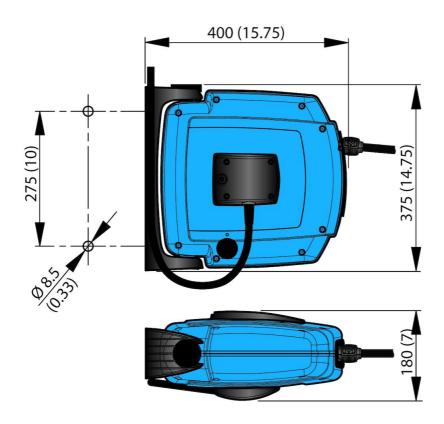

- Easy to install, snap-on wall brackets
- Unique safety latch
- Drum with ball bearings on both sides
- Pressed fitting and steel spiral hose protector
- Hose easily replaced

| Product name                | Hose Reel H30  |
|-----------------------------|----------------|
| Installation                | [Indoor]       |
| Material                    | PVC/PUR        |
| Media                       | [air], [water] |
| Connection hose length (ft) | 4,5            |
| Media                       | [air], [water] |
| Delivered with hose         | [With]         |
| Weight (lbs)                | 9              |
| Corrosion resistance        | [Standard]     |
| Electric/Spring driven      | [Spring]       |