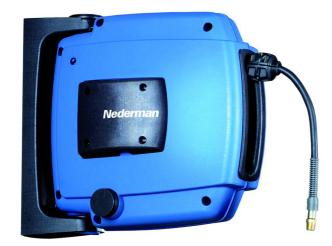

Safe and functional retractable hose reel for suitable for pneumatical tools, staplers, blow guns and water guns.

Safe and functional hose reels for industrial use, professional tradesmen or do-it-yourself workshops. Robust design in high impact composite materials. Supplied with an easily mounted snapon, pivoting wall bracket and a unique safety latch for safe and easy service. The retractable hose reel is suitable for pneumatic tools, staplers, blow guns and water guns.

The hose reel H30 is retractable and has an optimized spring force, ensuring that the hose retracts smoothly and evenly onto the drum. The high quality spring is pre-tensioned at the factory to suit a wide range of applications, and is well protected inside the drum cavity. The self retracting hose reel H30 is very easy to mount, either on walls, ceilings or floors.

- Easy to install, snap-on wall brackets
- Unique safety latch
- Drum with ball bearings on both sides
- Pressed fitting and steel spiral hose protector
- Hose easily replaced

| Product name               | Hose Reel H30         |
|----------------------------|-----------------------|
| Installation               | [Indoor]              |
| Material                   | PVC/PUR               |
| Media                      | Compressed air, Water |
| Connection hose length (m) | 1,5                   |
| Media                      | Compressed air, Water |
| Delivered with hose        | Yes                   |
| Max working pressure (Mpa) | 1,5                   |
| Weight (kg)                | 4                     |
| Corrosion resistance       | Standard              |
| Electric/Spring driven     | Spring                |