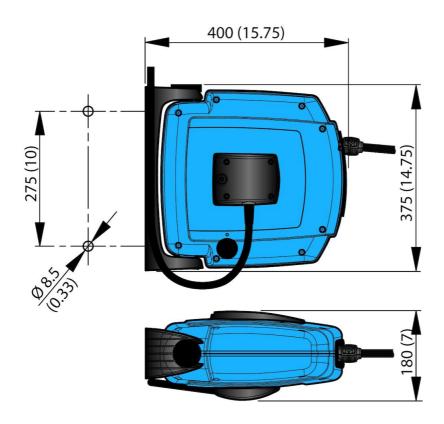

- Easy to install, snap-on wall brackets
- Unique safety latch
- Drum with ball bearings on both sides
- Pressed fitting and steel spiral hose protector
- Hose easily replaced

| Product name               | Hose Reel H30         |
|----------------------------|-----------------------|
| Installation               | [Indoor]              |
| Material                   | PVC/PUR               |
| Media                      | Compressed air, Water |
| Connection hose length (m) | 1,5                   |
| Media                      | Compressed air, Water |
| Delivered with hose        | Yes                   |
| Max working pressure (Mpa) | 1,5                   |
| Weight (kg)                | 4                     |
| Corrosion resistance       | Standard              |
| Electric/Spring driven     | Spring                |