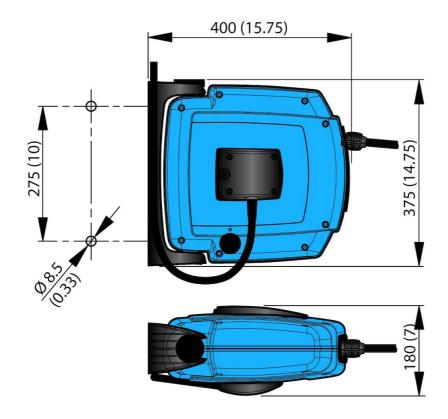

- Easy to install, snap-on wall brackets
- Unique safety latch
- Drum with ball bearings on both sides
- Pressed fitting and steel spiral hose protector
- Hose easily replaced

| Product name                | Hose Reel H30         |
|-----------------------------|-----------------------|
| Installation                | Indoor                |
| Material                    | PVC/PUR               |
| Media                       | Compressed air, Water |
| Connection hose length (ft) | 4,5                   |
| Media                       | Compressed air, Water |
| Delivered with hose         | Yes                   |
| Weight (lbs)                | 9                     |
| Corrosion resistance        | Standard              |
| Electric/Spring driven      | Spring                |