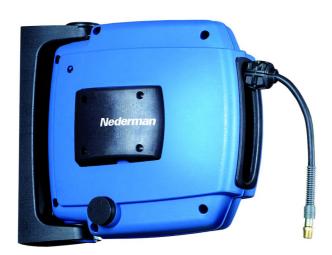

## Hose Reel H30

Safe and functional retractable hose reel for suitable for pneumatical tools, staplers, blow guns and water guns.

Safe and functional hose reels for industrial use, professional tradesmen or do-it-yourself workshops. Robust design in high impact composite materials. Supplied with an easily mounted snapon, pivoting wall bracket and a unique safety latch for safe and easy service. The retractable hose reel is suitable for pneumatic tools, staplers, blow guns and water guns.

The hose reel H30 is retractable and has an optimized spring force, ensuring that the hose retracts smoothly and evenly onto the drum. The high quality spring is pre-tensioned at the factory to suit a wide range of applications, and is well protected inside the drum cavity. The self retracting hose reel H30 is very easy to mount, either on walls, ceilings or floors.

- Easy to install, snap-on wall brackets
- Unique safety latch
- Drum with ball bearings on both sides
- Pressed fitting and steel spiral hose protector
- Hose easily replaced

| Product name                | Hose Reel H30         |
|-----------------------------|-----------------------|
| Installation                | Indoor                |
| Material                    | PVC/PUR               |
| Media                       | Compressed air, Water |
| Connection hose length (ft) | 4,5                   |
| Media                       | Compressed air, Water |
| Delivered with hose         | Yes                   |
| Weight (lbs)                | 9                     |
| Corrosion resistance        | Standard              |
| Electric/Spring driven      | Spring                |