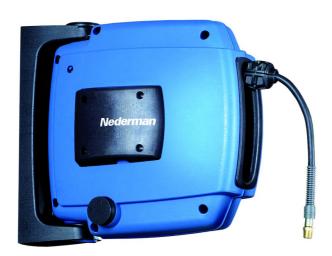

## Hose Reel H30

Safe and functional retractable hose reel for suitable for pneumatical tools, staplers, blow guns and water guns.

The retractable hose reel H30 for water and air is suitable for light industrial use, professional tradesmen or do-it-yourself workshops. The hose reel H30 is retractable and has a robust design in high impact composite materials. Supplied with an easily mounted snapon, pivoting wall bracket and a unique safety latch for safe and easy service. The hose reel is equally suitable for pneumatic tools, staplers and blow guns.

The hose reel H30 is retractable and has an optimized spring force, ensuring that the hose retracts smoothly and evenly onto the drum. The high quality spring is pre-tensioned at the factory to suit a wide range of applications, and is well protected inside the drum cavity. The self retracting hose reel H30 is very easy to mount, either on walls or ceilings.

- Easy to install, snap-on wall brackets
- Unique safety latch
- Drum with ball bearings on both sides
- Pressed fitting and steel spiral hose protector
- Hose easily replaced

| Product name               | Hose Reel H30         |
|----------------------------|-----------------------|
| Installation               | Indoor                |
| Material                   | PVC/PUR               |
| Media                      | Compressed air, Water |
| Connection hose length (m) | 1,5                   |
| Media                      | Compressed air, Water |
| Delivered with hose        | Yes                   |
| Max working pressure (Mpa) | 1,5                   |
| Weight (kg)                | 4                     |
| Corrosion resistance       | Standard              |
| Electric/Spring driven     | Spring                |