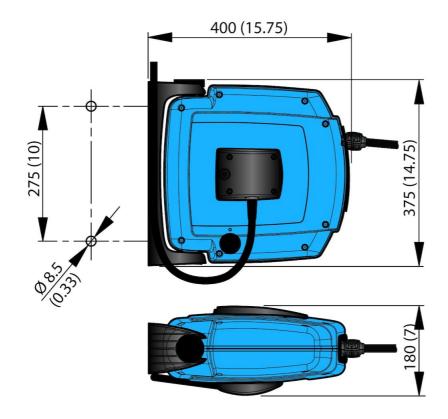

- Easy to install, snap-on wall brackets
- Unique safety latch
- Drum with ball bearings on both sides
- Pressed fitting and steel spiral hose protector
- Hose easily replaced

| Product name               | Hose Reel H30         |
|----------------------------|-----------------------|
| Installation               | Indoor                |
| Material                   | PVC/PUR               |
| Media                      | Compressed air, Water |
| Connection hose length (m) | 1,5                   |
| Media                      | Compressed air, Water |
| Delivered with hose        | Yes                   |
| Max working pressure (Mpa) | 1,5                   |
| Weight (kg)                | 4                     |
| Corrosion resistance       | Standard              |
| Electric/Spring driven     | Spring                |