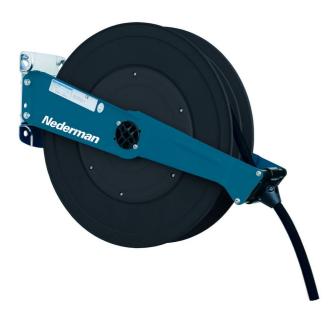

Medium sized open hose reel.

Thanks to the open design, the reels are very easy to service, maintain and keep clean. Can be installed on wall or on the ceiling.

- Outlet position can be adjusted through 120° for optimum pullout and pull-in angle.
- Spring power can easily be adjusted from the outside.
- Ratchet easily disengaged when required.