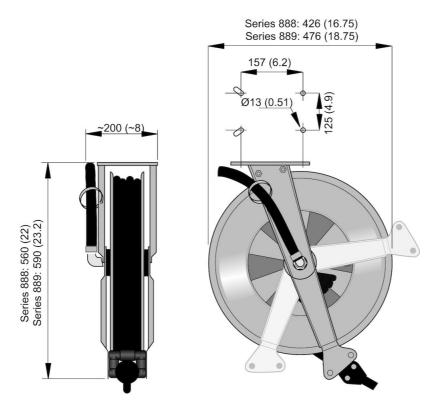

Medium sized open hose reel.

Thanks to the open design, the reels are very easy to service, maintain and keep clean. Can be installed on wall or on the ceiling.

- Outlet position can be adjusted through 120° for optimum pullout and pull-in angle.
- Spring power can easily be adjusted from the outside.
- Ratchet easily disengaged when required.