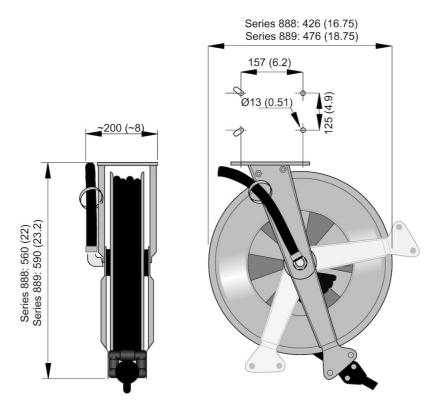

Medium sized open hose reel.

Fitted with slightly larger drums and therefore are able to take longer hoses than Series 888.Thanks to the open design, the reels are very easy to service, maintain and keep clean. Can be installed on wall or on the ceiling.

- Outlet position can be adjusted through 120° for optimum pullout and pull-in angle.
- Spring power can easily be adjusted from the outside.
- Ratchet easily disengaged when required.

| Product name               | Hose Reel 889 |
|----------------------------|---------------|
| Connection hose length (m) | 1             |
| Note                       | For AdBlue    |
| Corrosion resistance       | Standard      |
| Electric/Spring driven     | Spring        |