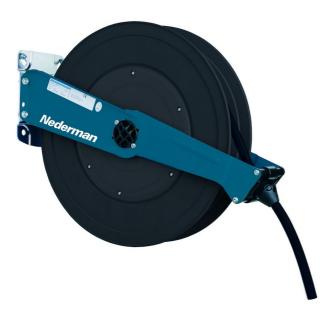

Medium sized open hose reel.

Fitted with slightly larger drums and therefore are able to take longer hoses than Series 888.Thanks to the open design, the reels are very easy to service, maintain and keep clean. Can be installed on wall or on the ceiling.