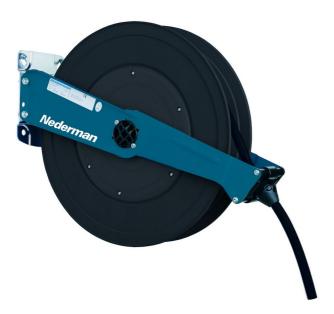

Medium sized open hose reel.

Fitted with slightly larger drums and therefore are able to take longer hoses than Series 888.Thanks to the open design, the reels are very easy to service, maintain and keep clean. Can be installed on wall or on the ceiling.