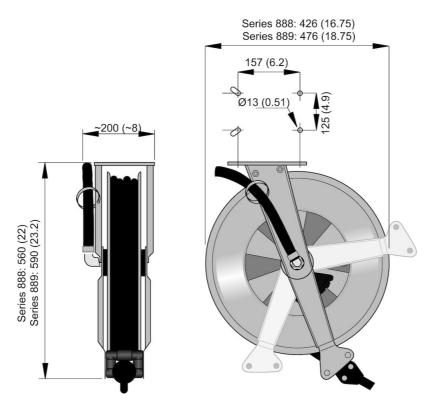

Medium sized open hose reel.

Fitted with slightly larger drums and therefore are able to take longer hoses than Series 888.Thanks to the open design, the reels are very easy to service, maintain and keep clean. Can be installed on wall or on the ceiling.

- Outlet position can be adjusted through 120° for optimum pullout and pull-in angle.
- Spring power can easily be adjusted from the outside.
- Ratchet easily disengaged when required.

| Product name                | Hose Reel 889                                              |
|-----------------------------|------------------------------------------------------------|
| Media                       | [air], [water],<br>[waterhighpressure], [oil],<br>[adblue] |
| Connection hose length (ft) | 3                                                          |