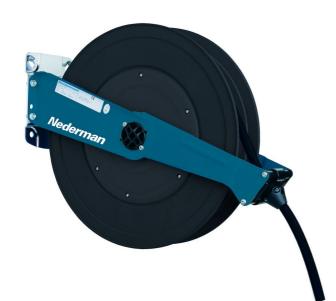

#### Medium sized open hose reel.

Fitted with slightly larger drums and therefore are able to take longer hoses than Series 888. Thanks to the open design, the reels are very easy to service, maintain and keep clean. Can be installed on wall or on the ceiling.

- Outlet position can be adjusted through 120° for optimum pullout and pull-in angle.
- Spring power can easily be adjusted from the outside.
- Ratchet easily disengaged when required.

| Product name               | Hose Reel 889 |
|----------------------------|---------------|
| Connection hose length (m) | 1             |
| Note                       | For AdBlue    |
| Corrosion resistance       | Standard      |
| Electric/Spring driven     | Spring        |