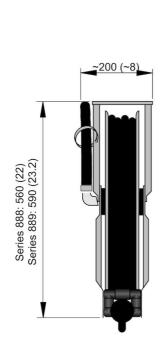

#### Medium sized open hose reel.

Fitted with slightly larger drums and therefore are able to take longer hoses than Series 888. Thanks to the open design, the reels are very easy to service, maintain and keep clean. Can be installed on wall or on the ceiling.

- Outlet position can be adjusted through 120° for optimum pullout and pull-in angle.
- Spring power can easily be adjusted from the outside.
- Ratchet easily disengaged when required.

| Product name               | Hose Reel 889 |
|----------------------------|---------------|
| Connection hose length (m) | 1             |
| Note                       | For AdBlue    |
| Corrosion resistance       | Standard      |
| Electric/Spring driven     | Spring        |