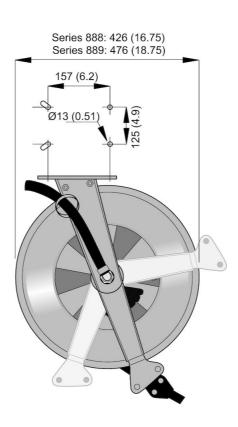

#### Medium sized open hose reel.

Fitted with slightly larger drums and therefore are able to take longer hoses than Series 888. Thanks to the open design, the reels are very easy to service, maintain and keep clean. Can be installed on wall or on the ceiling.

- Outlet position can be adjusted through 120° for optimum pullout and pull-in angle.
- Spring power can easily be adjusted from the outside.
- Ratchet easily disengaged when required.

| Product name               | Hose Reel 889 |
|----------------------------|---------------|
| Connection hose length (m) | 1             |
| Note                       | For AdBlue    |
| Corrosion resistance       | Standard      |
| Electric/Spring driven     | Spring        |