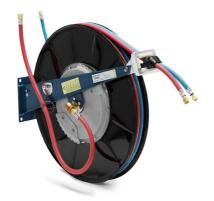

Welding reel designed for maximum safety in oxygen and acetylene welding applications.

The Hose Reel 876 represents the ultimate solution for oxygen & acetylene or oxygen & LPG welding in terms of safety, durability and easy handling.

- Well ventilated, single layer hose feed and storage highest safety and easy handling without tangles.
- · Open design for easy servicing
- Four-way roller guides prevent hose wear.
- Flexible Easy to install on wall, floor or ceiling.
- Compliant with EU directives.