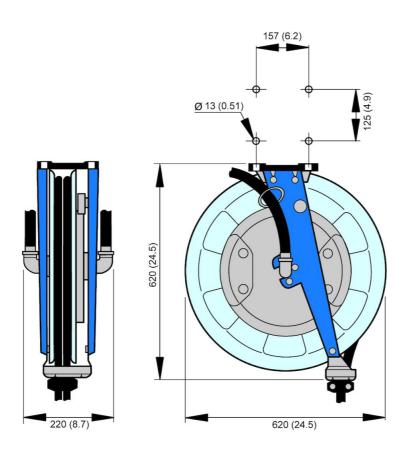

| Product name               | Hose Reel 876 |
|----------------------------|---------------|
| Connection hose length (m) | 1             |
| Max working pressure (Mpa) | 2             |
| Corrosion resistance       | Standard      |
| Electric/Spring driven     | Spring        |