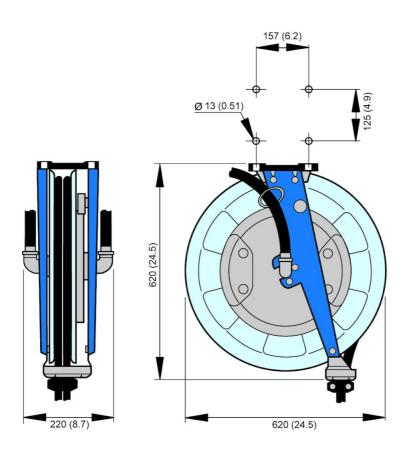

| Product name                    | Hose Reel 876     |
|---------------------------------|-------------------|
| Connection hose length (ft)     | 3                 |
| Type of hose                    | [K]               |
| Media                           | [oxygenacetylene] |
| Distribution hose length (ft)   | 39                |
| Diameter, connection hose (in)  | 3/8               |
| Distribution hose diameter (in) | 3/8               |
| Weight (lbs)                    | 57 - 66           |