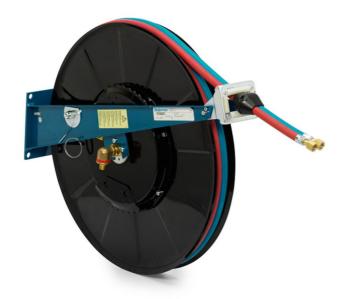

Welding reel designed for maximum safety in oxygen and acetylene welding applications.

The Hose Reel 876 represents the ultimate solution for oxygen & acetylene or oxygen & LPG welding in terms of safety, durability and easy handling.

- Well ventilated, single layer hose feed and storage highest safety and easy handling without tangles.
- Open design for easy servicing
- Four-way roller guides prevent hose wear.
- Flexible Easy to install on wall, floor or ceiling.
- Compliant with EU directives.