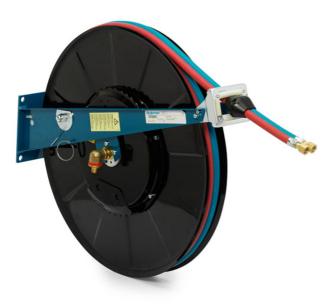

#### Welding reel designed for maximum safety in oxygen and acetylene welding applications.

The Hose Reel 876 represents the ultimate solution for oxygen & acetylene or oxygen & LPG welding in terms of safety, durability and easy handling.

- Well ventilated, single layer hose feed and storage highest safety and easy handling without tangles.
- Open design for easy servicing
- Four-way roller guides prevent hose wear.
- Flexible Easy to install on wall, floor or ceiling.
- Compliant with EU directives.