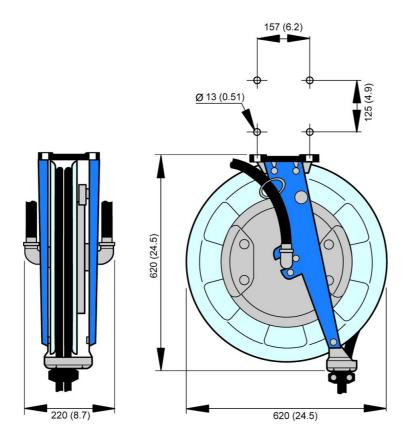

| Product name               | Hose Reel 876 |
|----------------------------|---------------|
| Connection hose length (m) | 1             |
| GTIN                       | 7320170194198 |
| Type of hose               | К             |
| Weight (kg)                | 26-30         |
| Corrosion resistance       | Standard      |
| Electric/Spring driven     | Spring        |

CE

| Image | Description                                             | Media                                  | Delivered with<br>hose | Distribution hose<br>length (m) | Diameter,<br>connection hose<br>(mm) | Distribution hose diameter (mm) | Max working<br>pressure (Mpa) | Model      |
|-------|---------------------------------------------------------|----------------------------------------|------------------------|---------------------------------|--------------------------------------|---------------------------------|-------------------------------|------------|
|       |                                                         | Oxygen &<br>acetylene                  | Yes                    | 12                              | 10                                   | 10                              | 1,4                           | 32827476*  |
| 1     | Hose reel Ser. 876<br>with 15m1/4-3/8"                  | Oxygen &<br>acetylene                  | Yes                    | 15                              | 1x6,3 mm and<br>1x10 mm              | 1x6,3 mm and<br>1x10 mm         | 2                             | 30831076   |
| -     | Hose reel Ser. 876<br>with 18m 2x1/4"                   | Oxygen &<br>acetylene                  | Yes                    | 18                              | 6,3                                  | 6,3                             | 2                             | 30831176   |
| -     | Hose reel Ser. 876<br>with 15m3/8-3/8"                  | Oxygen & LPG                           | Yes                    | 15                              | 10                                   | 10                              | 2                             | 30831276   |
| 1     | Hose reel Ser. 876<br>with 15m3/8-3/8"                  | Oxygen &<br>acetylene                  | Yes                    | 15                              | 10                                   | 10                              | 2                             | 30831376   |
| -     | Hose reel Ser. 876<br>for 18m2x1/4"                     | Oxygen &<br>acetylene                  | No                     |                                 |                                      |                                 | 2                             | 30831776   |
| -     |                                                         | Oxygen &<br>acetylene                  | No                     |                                 |                                      |                                 | 2                             | 30831676** |
| -     | Hose reel Series<br>876 for 15m 3/8"-<br>3/8" twin hose | Oxygen &<br>acetylene ,Oxygen<br>& LPG | No                     |                                 |                                      |                                 | 2                             | 30831876   |