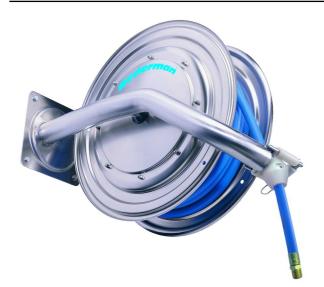

# Hose Reel 886 Stainless

Stainless steel hose reel when corrosive resistance is required ideal for food processing industries.

This stainless steel hose reel, made entirely of stainless steel, is designed specifically for the food processing industry. It is very easy to clean thanks to rounded edges and features an easy to dismantle hose outlet, an externally mounted swivel, and a minimum number of material joints.

- Unique design makes easy cleaning
- Up to 25 m (82 ft.) hose capacity
- Meets international hygienic requirement

| Product name                | Hose Reel 886 Stainless |
|-----------------------------|-------------------------|
| Connection hose length (ft) | -                       |
| Delivered with hose         | [Without]               |
| Colour                      | Stainless               |
| Weight (lbs)                | 62                      |
| Note                        | NPT                     |
| Corrosion resistance        | [StainlessSteel]        |
| Electric/Spring driven      | [Spring]                |