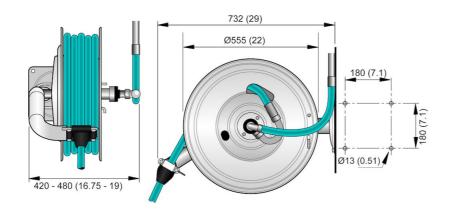

### Hose Reel 886 Stainless

| [image] | Media | Distribution hose diameter<br>(in) | Max working pressure (psi) | Max hose length | [model]   |
|---------|-------|------------------------------------|----------------------------|-----------------|-----------|
|         |       | 1/2                                | 1450                       | 82              | 32800386* |
|         | ,     | 10                                 | 218                        | 59              | 32800186  |
|         |       | 12.5                               | 3625                       | 82              | 32801386  |

\*NPT