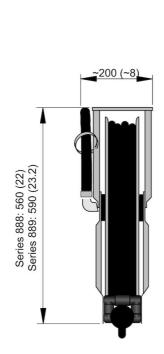

Thanks to the open design, the reels are very easy to service, maintain and keep clean. The reel can be installed on wall or on the ceiling. Series 889 reels are fitted with slightly larger drums and therefore are able to take longer hoses than Series 888. The Corrosion Resistant Reel is suitable for installations in humid