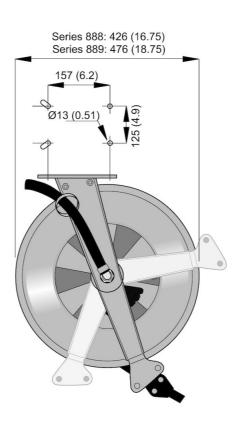

Thanks to the open design, the reels are very easy to service, maintain and keep clean. The reel can be installed on wall or on the ceiling. Series 889 reels are fitted with slightly larger drums and therefore are able to take longer hoses than Series 888. The Corrosion Resistant Reel is suitable for installations in humid