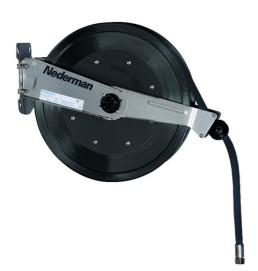

### Medium sized open corrosion resistant hose reel

The corrosion resistant hose reels have a stainless steel stand and swivel, brass hub, and a composite material drum, which makes them suitable in humid conditions.

Thanks to the open design, the reels are very easy to service, maintain and keep clean. The reel can be installed on wall or on the ceiling. Series 889 reels are fitted with slightly larger drums and therefore are able to take longer hoses than Series 888. The Corrosion Resistant Reel is suitable for installations in humid

The Corrosion Resistant Reel is suitable for installations in humid conditions such as carwashes, and exposed outdoor areas. All components are manufactured in highly corrosion resistant materials.

- · Easy to install and service
- Outlet position can be adjusted through 120° for optimum pullout and pull-in angle.
- Spring power can easily be adjusted from the outside.
- · Ratchet easily disengaged when required