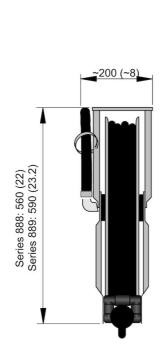

Thanks to the open design, the reels are very easy to service, maintain and keep clean. The reel can be installed on wall or on the ceiling. Series 889 reels are fitted with slightly larger drums and therefore are able to take longer hoses than Series 888. The Corrosion Resistant Reel is suitable for installations in humid conditions such as carwashes, and exposed outdoor areas. All