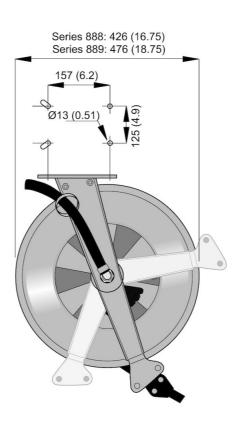

Thanks to the open design, the reels are very easy to service, maintain and keep clean. The reel can be installed on wall or on the ceiling. Series 889 reels are fitted with slightly larger drums and therefore are able to take longer hoses than Series 888. The Corrosion Resistant Reel is suitable for installations in humid conditions such as carwashes, and exposed outdoor areas. All