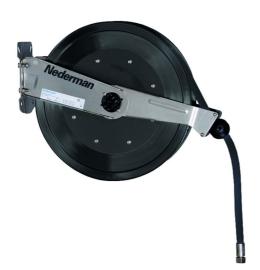

Medium sized open corrosion resistant hose reel.

The corrosion resistant hose reels have a stainless steel stand and swivel, brass hub, and a composite material drum, which makes them suitable in humid conditions.

Thanks to the open design, the reels are very easy to service, maintain and keep clean. The reel can be installed on wall or on the ceiling. Series 889 reels are fitted with slightly larger drums and therefore are able to take longer hoses than Series 888. The Corrosion Resistant Reel is suitable for installations in humid conditions such as carwashes, and exposed outdoor areas. All

• Easy to install and service

materials.

- Outlet position can be adjusted through 120° for optimum pullout and pull-in angle.
- Spring power can easily be adjusted from the outside.

components are manufactured in highly corrosion resistant