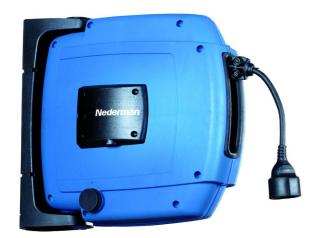

Functional and easy-to-use retractable power cable reel with power socket for electrical tools. IP44/IP55, cable length 12m (39 ft.), 10A.

Safe and functional high quality power cable reel with robust design in high impact composite material. The power cable reel is retractable and has an optimized spring force, ensuring that the cable retracts smoothly and evenly onto the drum.

The Nederman power cable reel C20 reel is very easy to mount, either on walls or in ceilings and is supplied with an easily mounted snap-on, pivoting wall bracket and a unique safety latch for safe and easy service of electricity. The retractable power cable reel is equally suitable for electrical tools and hand lamps and has a thermal overload protection. The cable reel C20 has a cable distribution length up to 12 m.