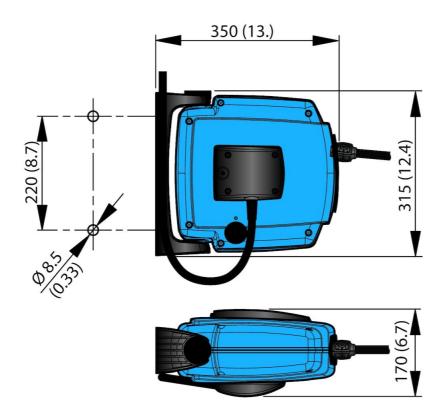

The Nederman power cable reel C20 reel is very easy to mount, either on walls or in ceilings and is supplied with an easily mounted snap-on, pivoting wall bracket and a unique safety latch for safe and easy service of electricity. The retractable power cable reel is equally suitable for electrical tools and hand lamps and has a thermal overload protection. The cable reel C20 has a cable distribution length up to 12 m.