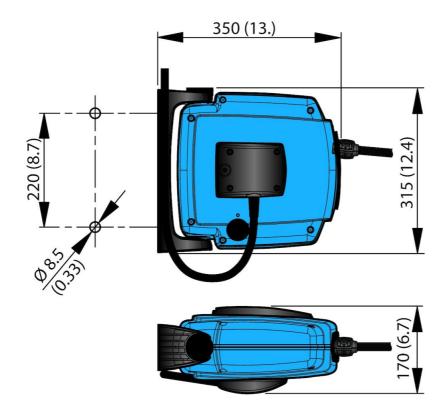

## Functional and easy-to-use retractable power cable reel with power socket for electrical tools. IP44/IP55, cable length 12m (39 ft.), 10A.

Safe and functional high quality power cable reel with robust design in high impact composite material. The power cable reel is retractable and has an optimized spring force, ensuring that the cable retracts smoothly and evenly onto the drum. The Nederman power cable reel C20 reel is very easy to mount, either on walls or in ceilings and is supplied with an easily mounted snap-on, pivoting wall bracket and a unique safety latch for safe and easy service of electricity. The retractable power cable reel is equally suitable for electrical tools and hand lamps and has a thermal overload protection. The cable reel C20 has a cable distribution length up to 12 m.

- Easy to mount snap-on wall bracket
- · Unique safety latch.
- Drum with ball bearings on both sides
- Degree of protection code, IP44/IP55
- Rubber power cable

| Product name                     | Cable Reel C20                                                                       |
|----------------------------------|--------------------------------------------------------------------------------------|
| Power Voltage (V)                | 230                                                                                  |
| No of phases                     | 1                                                                                    |
| Amperage (A)                     | 10                                                                                   |
| Media                            | [power]                                                                              |
| Weight (kg)                      | 4                                                                                    |
| Distribution cable, type         | H07RN-F                                                                              |
| Max Power (kW)                   | 2,3                                                                                  |
| Note                             | Distribution cable with Euro<br>socket and connection cable with<br>Euro plug, IP44. |
| Max Power (kW) when cable coiled | 1,4                                                                                  |
| Corrosion resistance             | Standard                                                                             |
| Electric/Spring driven           | Spring                                                                               |