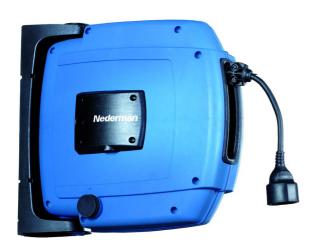

## Cable Reel C20

## Functional and easy-to-use retractable power cable reel with power socket for electrical tools. IP44/IP55, cable length 12m (39 ft.), 10A.

Safe and functional high quality power cable reel with robust design in high impact composite material. The power cable reel is retractable and has an optimized spring force, ensuring that the cable retracts smoothly and evenly onto the drum. The Nederman power cable reel C20 reel is very easy to mount, either on walls or in ceilings and is supplied with an easily mounted snap-on, pivoting wall bracket and a unique safety latch for safe and easy service of electricity. The retractable power cable reel is equally suitable for electrical tools and hand lamps and has a thermal overload protection. The cable reel C20 has a cable distribution length up to 12 m.