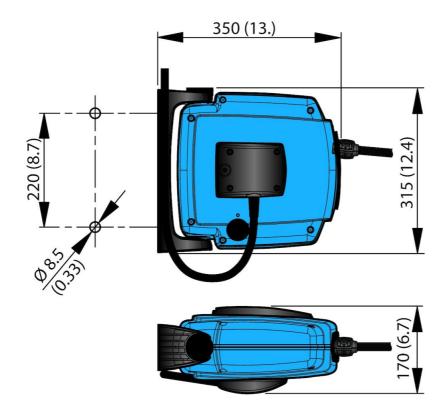

- Easy to mount snap-on wall bracket
- · Unique safety latch
- Drum with ball bearings on both sides
- Degree of protection code, IP44/IP55
- Rubber power cable

| Decident a const                          | Oshla Davl 000                                                                       |
|-------------------------------------------|--------------------------------------------------------------------------------------|
| Product name                              | Cable Reel C20                                                                       |
| Power Voltage (V)                         | 230                                                                                  |
| No of phases                              | 1                                                                                    |
| Amperage (A)                              | 10                                                                                   |
| Media                                     | [power]                                                                              |
| Conductors (No. x mm <sup>2</sup> )       | 3Gx1,5                                                                               |
| Distribution cable length (m)             | 12                                                                                   |
| Connection cable, Length (m)              | 1                                                                                    |
| Connection cable (No. x mm <sup>2</sup> ) | 3G1,5                                                                                |
| Weight (kg)                               | 4                                                                                    |
| Distribution cable, type                  | H07RN-F                                                                              |
| Max Power (kW)                            | 2,3                                                                                  |
| Note                                      | Distribution cable with Euro<br>socket and connection cable with<br>Euro plug, IP44. |
| Max Power (kW) when cable coiled          | 1,4                                                                                  |
| Corrosion resistance                      | Standard                                                                             |
| Electric/Spring driven                    | Spring                                                                               |