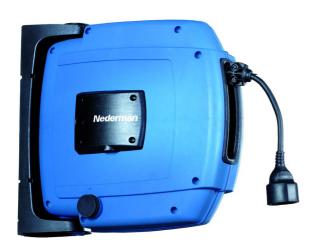

## Cable Reel C20

## Functional and easy-to-use retractable power cable reel with power socket for electrical tools. IP44/IP55, cable length 12m (39 ft.), 10A.

Safe and functional high quality power cable reel with robust design in high impact composite material. The power cable reel is retractable and has an optimized spring force, ensuring that the cable retracts smoothly and evenly onto the drum. The Nederman power cable reel C20 reel is very easy to mount, either on walls or in ceilings and is supplied with an easily mounted snap-on, pivoting wall bracket and a unique safety latch for safe and easy service of electricity. The retractable power cable reel is equally suitable for electrical tools and hand lamps and has a thermal overload protection. The cable reel C20 has a cable distribution length up to 12 m.

- Easy to mount snap-on wall bracket
- · Unique safety latch
- Drum with ball bearings on both sides
- Degree of protection code, IP44/IP55
- Rubber power cable

| Decident a const                          | Oshla Davl 000                                                                       |
|-------------------------------------------|--------------------------------------------------------------------------------------|
| Product name                              | Cable Reel C20                                                                       |
| Power Voltage (V)                         | 230                                                                                  |
| No of phases                              | 1                                                                                    |
| Amperage (A)                              | 10                                                                                   |
| Media                                     | [power]                                                                              |
| Conductors (No. x mm <sup>2</sup> )       | 3Gx1,5                                                                               |
| Distribution cable length (m)             | 12                                                                                   |
| Connection cable, Length (m)              | 1                                                                                    |
| Connection cable (No. x mm <sup>2</sup> ) | 3G1,5                                                                                |
| Weight (kg)                               | 4                                                                                    |
| Distribution cable, type                  | H07RN-F                                                                              |
| Max Power (kW)                            | 2,3                                                                                  |
| Note                                      | Distribution cable with Euro<br>socket and connection cable with<br>Euro plug, IP44. |
| Max Power (kW) when cable coiled          | 1,4                                                                                  |
| Corrosion resistance                      | Standard                                                                             |
| Electric/Spring driven                    | Spring                                                                               |