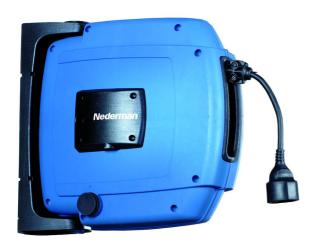

## Cable Reel C30

Functional and easy to use retractable cable reel with power socket for electrical tools, cable length 17m (55 ft.).

Safe and functional high quality power cable reel with robust design in high impact composite material. The power cable reel is retractable and has an optimized spring force, ensuring that the cable retracts smoothly and evenly onto the drum. The Nederman power cable reel C30 reel is very easy to mount, either on walls or in ceilings and is supplied with an easily mounted snap-on, pivoting wall bracket and a unique safety latch for safe and easy service of electricity. The retractable power cable reel is equally suitable for electrical tools and hand lamps and has a thermal overload protection. The cable reel C30 has a cable distribution length up to 17 m.