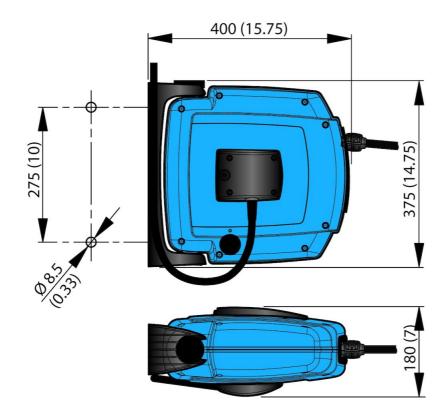

## Cable Reel C30

Functional and easy to use retractable cable reel with power socket for electrical tools, cable length 17m (55 ft.).

Safe and functional high quality power cable reel with robust design in high impact composite material. The power cable reel is retractable and has an optimized spring force, ensuring that the cable retracts smoothly and evenly onto the drum. The Nederman power cable reel C30 reel is very easy to mount, either on walls or in ceilings and is supplied with an easily mounted snap-on, pivoting wall bracket and a unique safety latch for safe and easy service of electricity. The retractable power cable reel is equally suitable for electrical tools and hand lamps and has a thermal overload protection. The cable reel C30 has a cable distribution length up to 17 m.

- Easy to mount snap-on wall bracket
- Unique safety latch
- Drum with ball bearings on both sides
- Degree of protection code, IP44/IP55
- Rubber power cable

| Product name                        | Cable Reel C30 |
|-------------------------------------|----------------|
| Power Voltage (V)                   | 230            |
| No of phases                        | 1              |
| Amperage (A)                        | 10             |
| Media                               | [power]        |
| Distribution cable length (m)       | 17             |
| Connection cable, Length (m)        | 1              |
| Weight (kg)                         | 6              |
| Distribution cable, type            | H07RN-F        |
| Max Power (kW)                      | 2,3            |
| Max Power (kW) when cable<br>coiled | 1,4            |
| Corrosion resistance                | Standard       |
| Electric/Spring driven              | Spring         |