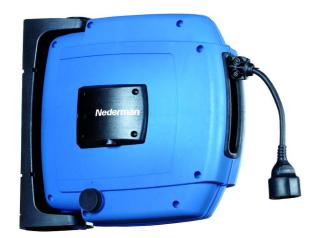

Functional and easy to use retractable cable reel with power socket for electrical tools, cable length 17m (55 ft.).

Safe and functional high quality power cable reel with robust design in high impact composite material. The power cable reel is retractable and has an optimized spring force, ensuring that the cable retracts smoothly and evenly onto the drum.

The Nederman power cable reel C30 reel is very easy to mount, either on walls or in ceilings and is supplied with an easily mounted snap-on, pivoting wall bracket and a unique safety latch for safe and easy service of electricity. The retractable power cable reel is equally suitable for electrical tools and hand lamps and has a thermal overload protection. The cable reel C30 has a cable distribution length up to 17 m.