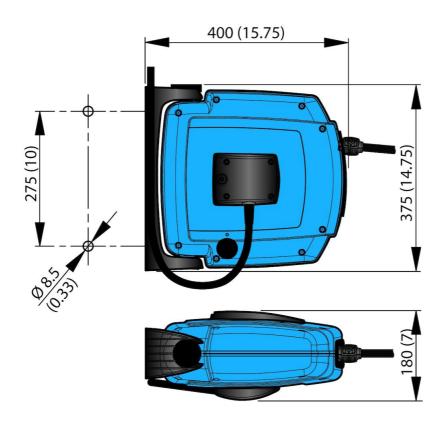

The Nederman power cable reel C30 reel is very easy to mount, either on walls or in ceilings and is supplied with an easily mounted snap-on, pivoting wall bracket and a unique safety latch for safe and easy service of electricity. The retractable power cable reel is equally suitable for electrical tools and hand lamps and has a thermal overload protection. The cable reel C30 has a cable distribution length up to 17 m.