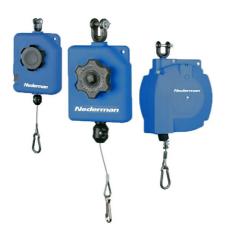

## Balancer 810

## Helps lift tools and reduces strain on operators

Series 810 balancer makes the tool weightless and minimizes the strain on the operator. The balancer comes in three different models and in nine weight classes, with a span from 0.5 kg to 10.9 kg (1 lb to 24 lb).

Covering material: composite.

- Designed with safety-chain mounting point
- Convenient snap-type tool clip
- With clevis and pin shackle for quick and easy mounting

Product name

Balancer 810

CE