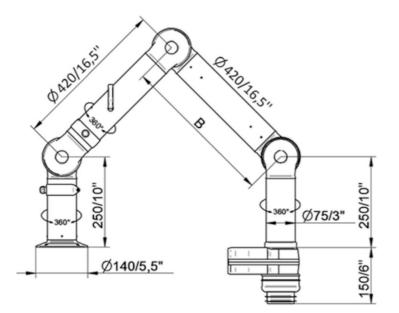

#### Benchtop Extraction Kits

EK 2000 Arm(s): 1 x FX2 50 arm Hood(s): 1 x combination hood Hose: Ø 75 mm (3 inch), 3000 mm (118 inch) length Max. airflow: 100 m3/h (58.8 cfm)

EK 2500 Arm(s): 2 x FX2 50 arm Hood(s): 2 x mini hood Hose: Ø 75 mm (3 inch), 3000 mm (118 inch) length Max. airflow: 75 m3/h (44 cfm)

#### Benchtop Extraction Kits

EK 3000 Arm(s): 1 x FX2 75 arm Hood(s): 1 x mini hood Hose: Ø 100 mm (4 inch), 3000 mm (118 inch) length Max. airflow: 150 m3/h (88.3 cfm)