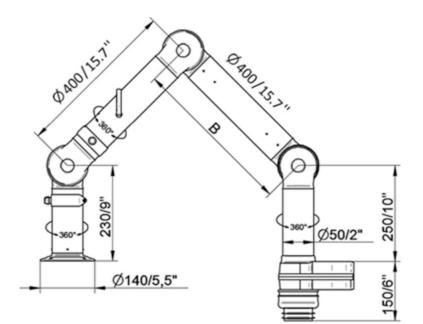

## Benchtop Extraction Kits

| [image] | Description                                              | Power Voltage (V) | Frequency (Hz) | Weight (lbs) | Power (Hp)     | [model]  |
|---------|----------------------------------------------------------|-------------------|----------------|--------------|----------------|----------|
| CC<br>R | EK1000 kit includes 2 x<br>FX32, Max airflow 42<br>m3/h  | 110 - 120         | 50 / 60        | 29           | 0.16 (0.12 Kw) | 70509344 |
| CCC     | EK1500 kit includes 3 x<br>FX32, Max airflow 38<br>m3/h  | 110 - 120         | 50 / 60        | 33           | 0.16 (0.12 Kw) | 70509244 |
|         | EK2000 kit includes 1 x<br>FX50, Max airflow 100<br>m3/h | 110 - 120         | 50 / 60        | 31           | 0.16 (0.12 Kw) | 70508844 |
| 1 A     | EK2500 kit includes 2 x<br>FX50, Max airflow 75<br>m3/h  | 110 - 120         | 50 / 60        | 37           | 0.16 (0.12 Kw) | 70508944 |
| i.      | EK3000 kit includes 1 x<br>FX75, Max airflow 150<br>m3/h | 110 - 120         | 50 / 60        | 33           | 0.16 (0.12 Kw) | 70509044 |
|         | EK500 kit includes 1 x<br>FX32, Max airflow 45<br>m3/h   | 110 - 120         | 50 / 60        | 24           | 0.16 (0.12 Kw) | 70509144 |
|         |                                                          | 115v              | 60             | 33           | 0.16           | 86900189 |
|         |                                                          | 115v              | 60             | 33           | 0.16           | 86900185 |
|         | EK2000 Extractor Kit.                                    |                   |                |              |                | 86900183 |