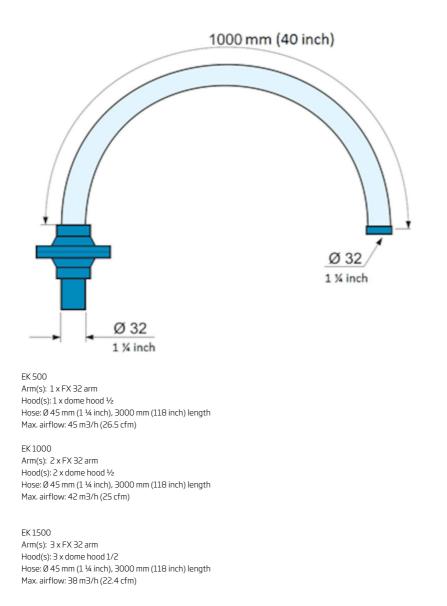

## Benchtop Extraction Kits

| [image] | Description                                              | Power Voltage (V) | Frequency (Hz) | Weight (lbs) | Power (Hp)     | [model]  |
|---------|----------------------------------------------------------|-------------------|----------------|--------------|----------------|----------|
| CC<br>R | EK1000 kit includes 2 x<br>FX32, Max airflow 42<br>m3/h  | 110 - 120         | 50 / 60        | 29           | 0.16 (0.12 Kw) | 70509344 |
| CCC     | EK1500 kit includes 3 x<br>FX32, Max airflow 38<br>m3/h  | 110 - 120         | 50 / 60        | 33           | 0.16 (0.12 Kw) | 70509244 |
|         | EK2000 kit includes 1 x<br>FX50, Max airflow 100<br>m3/h | 110 - 120         | 50 / 60        | 31           | 0.16 (0.12 Kw) | 70508844 |
| 1 A     | EK2500 kit includes 2 x<br>FX50, Max airflow 75<br>m3/h  | 110 - 120         | 50 / 60        | 37           | 0.16 (0.12 Kw) | 70508944 |
| i.      | EK3000 kit includes 1 x<br>FX75, Max airflow 150<br>m3/h | 110 - 120         | 50 / 60        | 33           | 0.16 (0.12 Kw) | 70509044 |
|         | EK500 kit includes 1 x<br>FX32, Max airflow 45<br>m3/h   | 110 - 120         | 50 / 60        | 24           | 0.16 (0.12 Kw) | 70509144 |
|         |                                                          | 115v              | 60             | 33           | 0.16           | 86900189 |
|         |                                                          | 115v              | 60             | 33           | 0.16           | 86900185 |
|         | EK2000 Extractor Kit.                                    |                   |                |              |                | 86900183 |

#### Benchtop Extraction Kits

EK 2000 Arm(s): 1 x FX2 50 arm Hood(s): 1 x combination hood Hose: Ø 75 mm (3 inch), 3000 mm (118 inch) length Max. airflow: 100 m3/h (58.8 cfm)

EK 2500 Arm(s): 2 x FX2 50 arm Hood(s): 2 x mini hood Hose: Ø 75 mm (3 inch), 3000 mm (118 inch) length Max. airflow: 75 m3/h (44 cfm)

#### Benchtop Extraction Kits

EK 3000 Arm(s): 1 x FX2 75 arm Hood(s): 1 x mini hood Hose: Ø 100 mm (4 inch), 3000 mm (118 inch) length Max. airflow: 150 m3/h (88.3 cfm)