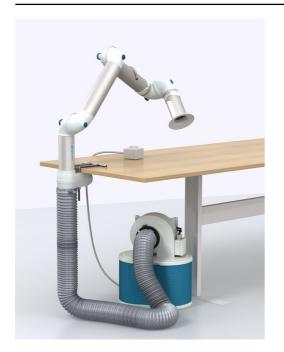

# Benchtop Extraction Kits

Nederman Benchtop Extraction kits provide a quick and convenient solution for creating a fume-free workplace.

The Benchtop extraction kits includes arm(s) with hood or nozzle, Fan with speed control and standard filter (particle, HEPA or gas), hose, connection details, and table bracket. The speed of the fan is variably controlled by a speed controller. Complete with hoses and extraction hoods. The hood is made of clear plastic, which increases the visibility.

## Benchtop Extraction Kits

| [image] | Description                                              | Power Voltage (V) | Frequency (Hz) | Weight (lbs) | Power (Hp)     | [model]  |
|---------|----------------------------------------------------------|-------------------|----------------|--------------|----------------|----------|
| CC<br>R | EK1000 kit includes 2 x<br>FX32, Max airflow 42<br>m3/h  | 110 - 120         | 50 / 60        | 29           | 0.16 (0.12 Kw) | 70509344 |
| CCC     | EK1500 kit includes 3 x<br>FX32, Max airflow 38<br>m3/h  | 110 - 120         | 50 / 60        | 33           | 0.16 (0.12 Kw) | 70509244 |
|         | EK2000 kit includes 1 x<br>FX50, Max airflow 100<br>m3/h | 110 - 120         | 50 / 60        | 31           | 0.16 (0.12 Kw) | 70508844 |
| 1 A     | EK2500 kit includes 2 x<br>FX50, Max airflow 75<br>m3/h  | 110 - 120         | 50 / 60        | 37           | 0.16 (0.12 Kw) | 70508944 |
| i.      | EK3000 kit includes 1 x<br>FX75, Max airflow 150<br>m3/h | 110 - 120         | 50 / 60        | 33           | 0.16 (0.12 Kw) | 70509044 |
|         | EK500 kit includes 1 x<br>FX32, Max airflow 45<br>m3/h   | 110 - 120         | 50 / 60        | 24           | 0.16 (0.12 Kw) | 70509144 |
|         |                                                          | 115v              | 60             | 33           | 0.16           | 86900189 |
|         |                                                          | 115v              | 60             | 33           | 0.16           | 86900185 |
|         | EK2000 Extractor Kit.                                    |                   |                |              |                | 86900183 |