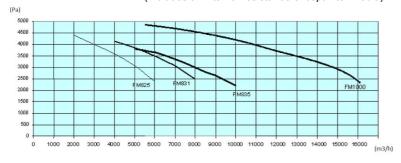

#### FM fan

FM fan curve. Static pressure at filter inlet / Airflow volume. (Includes all internal resistance except filter media)

FM fan curve. Static pressure at filter inlet / Airflow volume. (Includes all internal resistance except filter media)