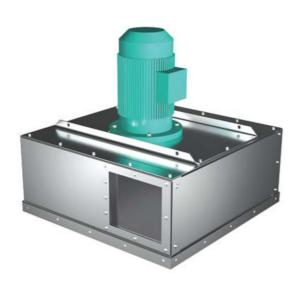

#### High efficiency fan for the FM filter range

The FM fan range is designed exclusively for direct mounting to the clean air chamber of the FM filter units.

The FM fans are designed for high efficiency with low noise levels and are of the non-over-loading type. This gives a safe and reliable system with minimal power consumption when under reduced loads. The fans are only available in RD version..

### FM fan

| [image] | Description                                                       | Power Voltage (V) | Noise level (dB(A)) | Weight (kg) | Power (kW) | [model] |
|---------|-------------------------------------------------------------------|-------------------|---------------------|-------------|------------|---------|
|         | Fan type FM620 (airflow<br>optimum 2000 m3/h,<br>Max 3000 m3/h    | 230/400           | 65                  | 74          | 3          | 5501498 |
|         | Fan type FM622 (airflow<br>optimum 3000 m3/h,<br>Max 4000 m3/h    | 400/690           | 69                  | 83          | 4          | 5501537 |
|         | Fan type FM622 (airflow<br>optimum 3000 m3/h,<br>Max 4000 m3/h    | 230/400           | 69                  | 83          | 4          | 5501538 |
|         | Fan type FM625 (airflow<br>optimum 4000 m3/h,<br>Max 5000 m3/h    | 230/400           | 67                  | 95          | 5,5        | 5501576 |
|         | Fan type FM625 (airflow<br>optimum 4000 m3/h,<br>Max 5000 m3/h    | 400/690           | 67                  | 95          | 5,5        | 5501575 |
|         | Fan type FM825 (airflow<br>optimum 5000 m3/h,<br>Max 6000 m3/h    | 400/690           | 72                  | 150         | 7,5        | 5501612 |
|         | Fan type FM825 (airflow<br>optimum 5000 m3/h,<br>Max 6000 m3/h    | 230/400           | 72                  | 150         | 7,5        | 5501613 |
|         | Fan type FM831 (airflow<br>optimum 7000 m3/h,<br>Max 8000 m3/h    | 400/690           | 73                  | 166         | 11         | 5501659 |
|         | Fan type FM831 (airflow<br>optimum 7000 m3/h,<br>Max 8000 m3/h    | 230/400           | 73                  | 166         | 11         | 5501660 |
|         | Fan type FM835 (airflow<br>optimum 9000 m3/h,<br>Max 10000 m3/h   | 400/690           | 74                  | 180         | 15         | 5501699 |
|         | Fan type FM835 (airflow<br>optimum 9000 m3/h,<br>Max 10000 m3/h   | 230/400           | 74                  | 180         | 15         | 5501700 |
|         | Fan type FM1000<br>(airflow optimum 14000<br>m3/h, Max 16000 m3/h | 400/690           | 76                  | 260         | 18,5       | 5501741 |
|         | Fan type FM1000<br>(airflow optimum 14000<br>m3/h, Max 16000 m3/h | 230/400           | 76                  | 260         | 18,5       | 5501742 |