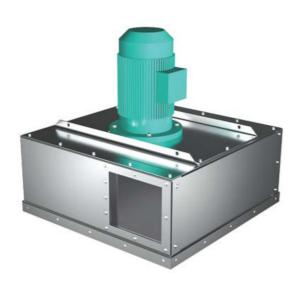

#### High efficiency fan for the FM filter range

The FM fan range is designed exclusively for direct mounting to the clean air chamber of the FM filter units.

The FM fans are designed for high efficiency with low noise levels and are of the non-over-loading type. This gives a safe and reliable system with minimal power consumption when under reduced loads. The fans are only available in RD version.

### FM fan

| [image] | Description                                                       | Power Voltage (V) | Noise level (dB(A)) | Weight (kg) | Power (kW) | [model] |
|---------|-------------------------------------------------------------------|-------------------|---------------------|-------------|------------|---------|
|         | Fan type FM620 (airflow<br>optimum 2000 m3/h,<br>Max 3000 m3/h    | 230/400           | 65                  | 74          | 3          | 5501498 |
|         | Fan type FM622 (airflow<br>optimum 3000 m3/h,<br>Max 4000 m3/h    | 400/690           | 69                  | 83          | 4          | 5501537 |
|         | Fan type FM622 (airflow<br>optimum 3000 m3/h,<br>Max 4000 m3/h    | 230/400           | 69                  | 83          | 4          | 5501538 |
|         | Fan type FM625 (airflow<br>optimum 4000 m3/h,<br>Max 5000 m3/h    | 230/400           | 67                  | 95          | 5,5        | 5501576 |
|         | Fan type FM625 (airflow<br>optimum 4000 m3/h,<br>Max 5000 m3/h    | 400/690           | 67                  | 95          | 5,5        | 5501575 |
|         | Fan type FM825 (airflow<br>optimum 5000 m3/h,<br>Max 6000 m3/h    | 400/690           | 72                  | 150         | 7,5        | 5501612 |
|         | Fan type FM825 (airflow<br>optimum 5000 m3/h,<br>Max 6000 m3/h    | 230/400           | 72                  | 150         | 7,5        | 5501613 |
|         | Fan type FM831 (airflow<br>optimum 7000 m3/h,<br>Max 8000 m3/h    | 400/690           | 73                  | 166         | 11         | 5501659 |
|         | Fan type FM831 (airflow<br>optimum 7000 m3/h,<br>Max 8000 m3/h    | 230/400           | 73                  | 166         | 11         | 5501660 |
|         | Fan type FM835 (airflow<br>optimum 9000 m3/h,<br>Max 10000 m3/h   | 400/690           | 74                  | 180         | 15         | 5501699 |
|         | Fan type FM835 (airflow<br>optimum 9000 m3/h,<br>Max 10000 m3/h   | 230/400           | 74                  | 180         | 15         | 5501700 |
|         | Fan type FM1000<br>(airflow optimum 14000<br>m3/h, Max 16000 m3/h | 400/690           | 76                  | 260         | 18,5       | 5501741 |
|         | Fan type FM1000<br>(airflow optimum 14000<br>m3/h, Max 16000 m3/h | 230/400           | 76                  | 260         | 18,5       | 5501742 |