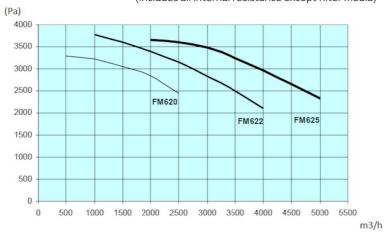

FM fan curve. Static pressure at filter inlet / Airflow volume. (Includes all internal resistance except filter media)

FM fan curve. Static pressure at filter inlet / Airflow volume. (Includes all internal resistance except filter media)