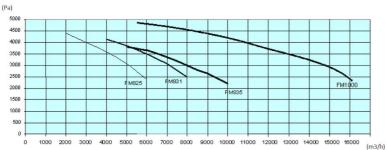

FM fan curve. Static pressure at filter inlet / Airflow volume. (Includes all internal resistance except filter media)

FM fan curve. Static pressure at filter inlet / Airflow volume. (Includes all internal resistance except filter media)