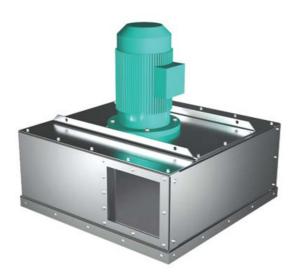

#### High efficiency fan for the FM filter range

The FM fan range is designed exclusively for direct mounting to the clean air chamber of the FM filter units.

The FM fans are designed for high efficiency with low noise levels and are of the non-over-loading type. This gives a safe and reliable system with minimal power consumption when under reduced loads. The fans are only available in RD version.